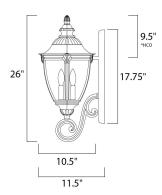

\*height from center of outlet to the top of the fixture

### **MEASUREMENTS**

: 10.5" W x 26" H x 11.5" Ext DIMENSION BACK PLATE : 5.75" W x 17.75" H x 9.5" HCO

HANGING WEIGHT : 8.36 lb