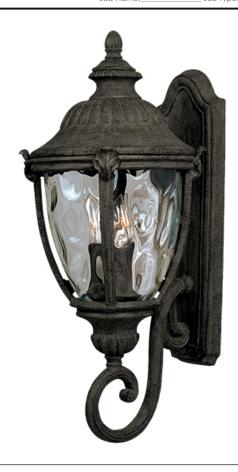

## **PRODUCT DESCRIPTION**

Maxim Lighting's Morrow Bay VX Collection is made with Vivex, a material twice the strength of resin, is non-corrosive, UV resistant and backed with a 5-Year Limited Warranty. Morrow Bay VX features our Earth Tone finish and Water Glass.

### LAMPING

INPUT VOLTAGE :120V

: 3 x 40W Incandescent E12 Candelabra , 120W Total BULB

**BULB INCLUDED** : (Not Included)

DIMMABLE : Yes

### **GLASS**

Water Glass WG

### MATERIAL

Vivex Resin Composite