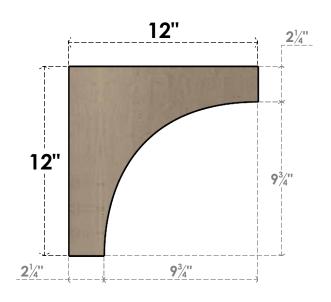

### ITEM NUMBER: CORU03X12X12STORCPR

3"W X 12"D X 12"H SERIES 1 THIN STOCKPORT ROUGH CEDAR TIMBERTHANE FAUX WOOD CORBEL, PRIMED

## SIDE PROFILE