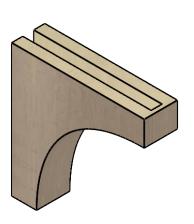

### ITEM NUMBER: CORU03X12X12STORCPR

3"W X 12"D X 12"H SERIES 1 THIN STOCKPORT ROUGH CEDAR TIMBERTHANE FAUX WOOD CORBEL, PRIMED

# **ISOMETRIC**

**EKENA MILLWORK** 2300 WEST MAIN ST. CLARKSVILLE, TX 75426 TOLL FREE: 866-607-0453 WWW.EKENAMILLWORK.COM

GENERATED DATE: 01/28/2023

- 1. INSTALLATION TO BE COMPLETED IN ACCORDANCE WITH MANUFACTURER'S SPECIFICATIONS.