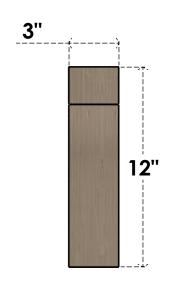

### ITEM NUMBER: CORU03X12X12STORCPR

3"W X 12"D X 12"H SERIES 1 THIN STOCKPORT ROUGH CEDAR TIMBERTHANE FAUX WOOD CORBEL, PRIMED

# FRONT PROFILE