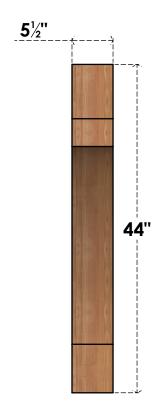

## BRC06X44X44MRC00SWR

5 1/2"W X 44"D X 44"H MERCED SMOOTH BRACE, WESTERN RED CEDAR

SIDE

## **FRONT**

**EKENA MILLWORK** 2300 WEST MAIN ST. CLARKSVILLE, TX 75426 TOLL FREE: 866-607-0453 WWW.EKENAMILLWORK.COM