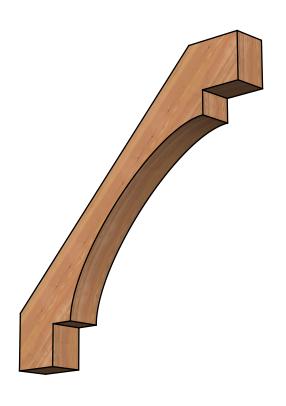

## BRC06X44X44MRC00SWR

5 1/2"W X 44"D X 44"H MERCED SMOOTH BRACE, WESTERN RED CEDAR

SIDE