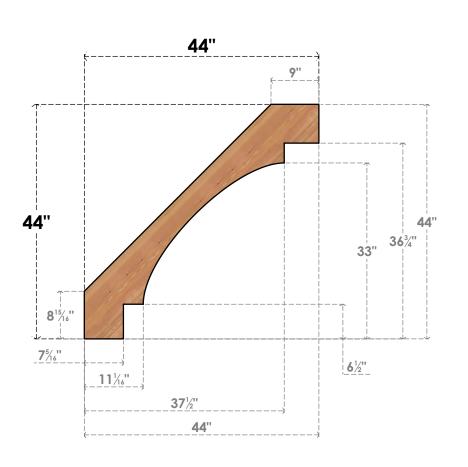

## BRC06X44X44MRC00SWR

5 1/2"W X 44"D X 44"H MERCED SMOOTH BRACE, WESTERN RED CEDAR

SIDE