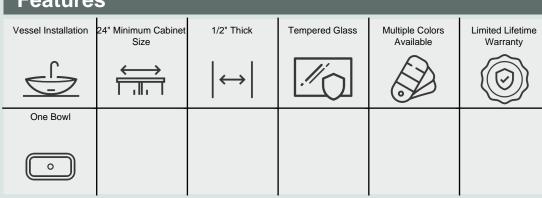

# 640-AQUA Colored Vessel Bathroom Sink



#### Glass

Our line of glass sinks will add elegant beauty to your bathroom. They are manufactured using fully tempered glass, which is stronger and can withstand higher temperatures than normal glass. The glass is nonporous and will not absorb odor or stains making it a very clean option. Our glass sinks are covered by a limited lifetime warranty.



### **Accessories**







22 3/8" x 14 1/4" x 4 1/4" 1/2" Thick Bowl Tempered Glass Limited Lifetime Warranty Turquoise-Colored Glass Throughout



\*Accessories not included

## **Available Colors**



UPC: 819084010283

### **Features**