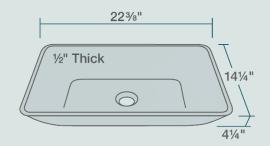

### **Accessories**

22 3/8" x 14 1/4" x 4 1/4" 1/2" Thick Bowl Tempered Glass Limited Lifetime Warranty Turquoise-Colored Glass Throughout

\*Accessories not included