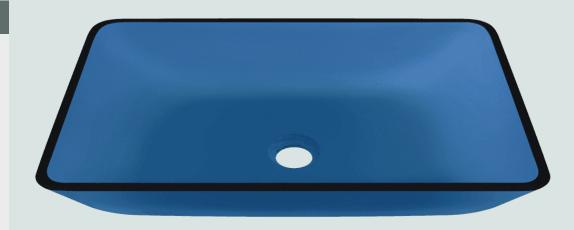

# 640-AQUA Colored Vessel Bathroom Sink

#### Glass

Our line of glass sinks will add elegant beauty to your bathroom. They are manufactured using fully tempered glass, which is stronger and can withstand higher temperatures than normal glass. The glass is nonporous and will not absorb odor or stains making it a very clean option. Our glass sinks are covered by a limited lifetime warranty.

### **Accessories**

22 3/8" x 14 1/4" x 4 1/4" 1/2" Thick Bowl Tempered Glass Limited Lifetime Warranty Turquoise-Colored Glass Throughout

\*Accessories not included