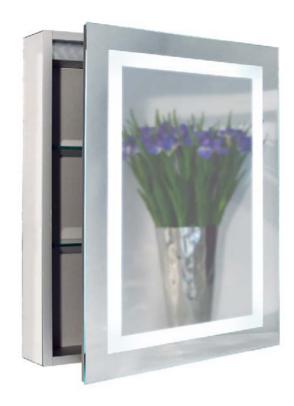

## MLED-2028-CAB - Lighted Medicine Cabinet, 20" x 28"

Lighted Medicine Cabinet, 20" x 28"

| Height<br>Width/Length<br>Depth<br>Weight                                                | 28<br>20<br>5.5<br>14                 | No. of Bulbs<br>LED Compatible<br>Total Wattage                 | 1<br>Yes<br>20W                                                     |
|------------------------------------------------------------------------------------------|---------------------------------------|-----------------------------------------------------------------|---------------------------------------------------------------------|
| Body Material<br>Finish/Color<br>Type of Finish                                          | Mirror<br>Silver<br>Glass             | Second Material<br>Second Finish/Color<br>Second Type of Finish | Metal<br>Aluminum<br>Brushed                                        |
| Bulb 1 Amount Bulb 1 Base Type Bulb 1 Max Watt. Bulb 1 Included Bulb 1 Lumens Bulb 1 CRI | 1<br>LED<br>20W<br>Yes<br>2000<br>80+ | Rated For<br>Voltage<br>Approval<br>Warranty<br>Instal Position | Damp Location<br>120<br>cUL or equivalent<br>5 Year Limited<br>Wall |