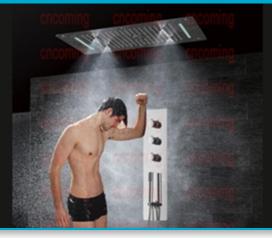

Shower Set 5 Functions Thermostatic Mixer with 700x380 LED Ceiling Shower Head 4 Function Raini,Waterfall.Spray Mist and Curtain, BF5422