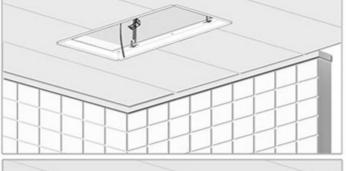

#### INSTALLATION INSTRUCTIONS

Adjust the expansion link. Make sure the holder is at the same line with ceiling

4

4mm