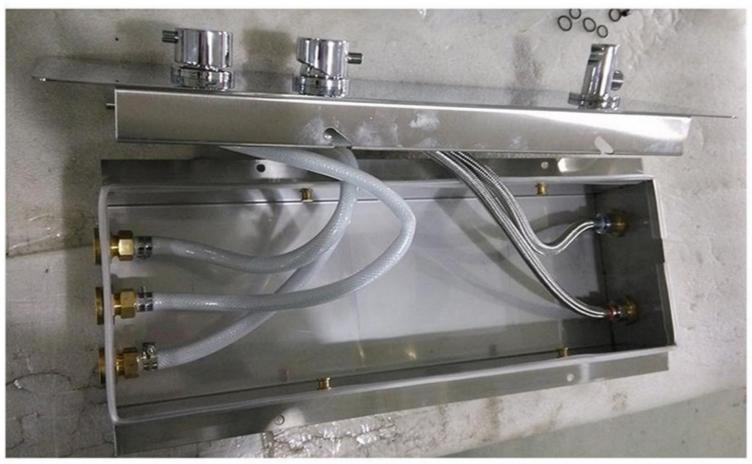

## Inside of concealed box, it's so easy to repair, just take out the front of plate

This General diagram and installation instructions are not intended for any specific model, but is presented as a general guideline for Installations!