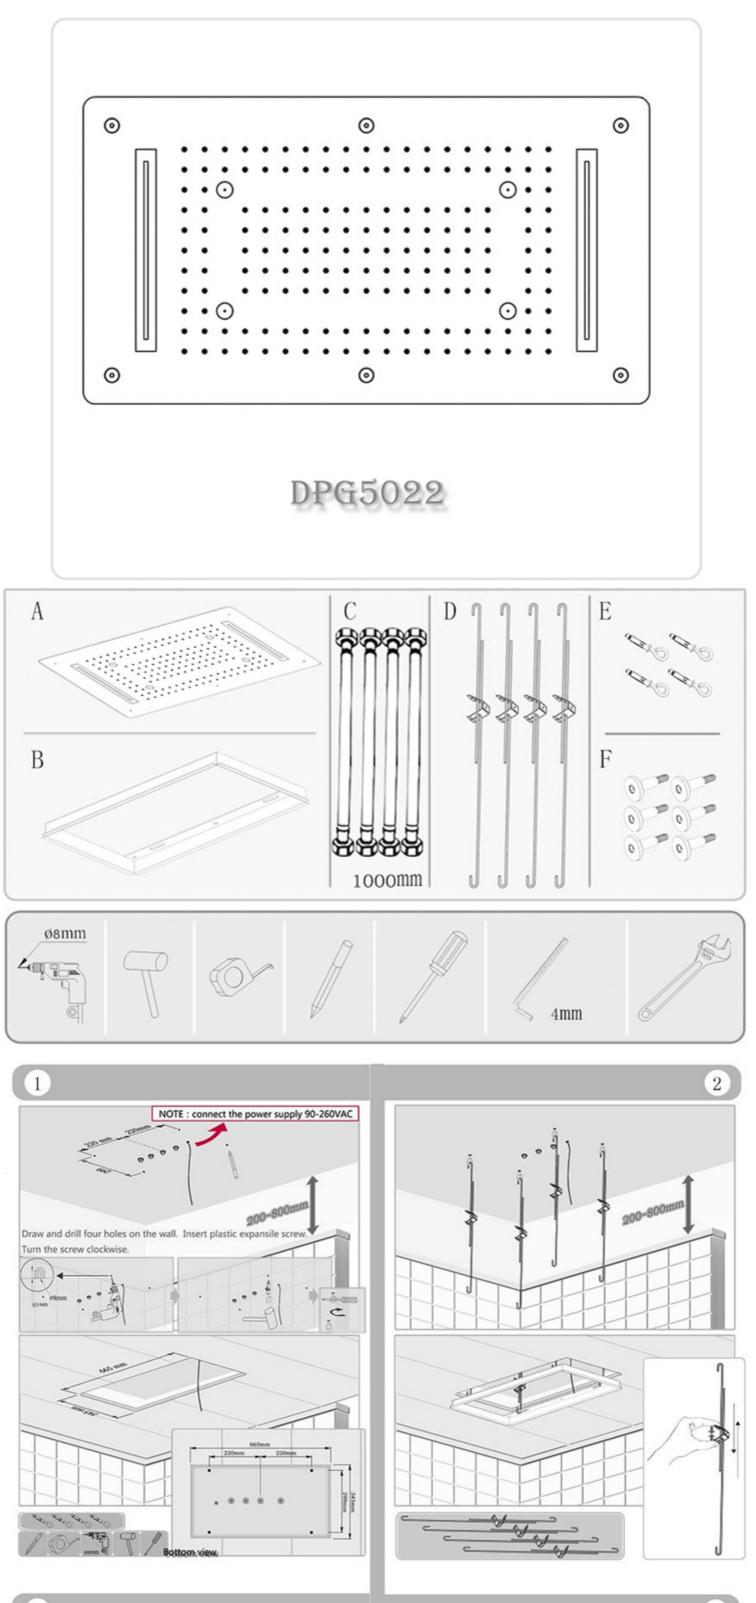

## Inside of concealed box, it's so easy to repair, just take out the front of plate

This General diagram and installation instructions are not intended for any specific model, but is presented as a general guideline for Installations!