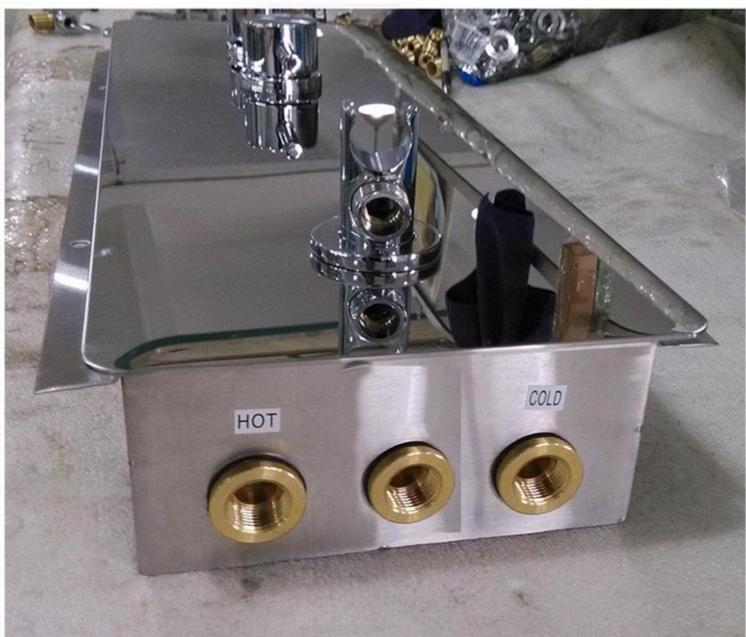

# Finished body of shower mixer with concealed box, to save much more space

#### Connectors of outlet

### Connectors of 2 inlets and 1 outlet