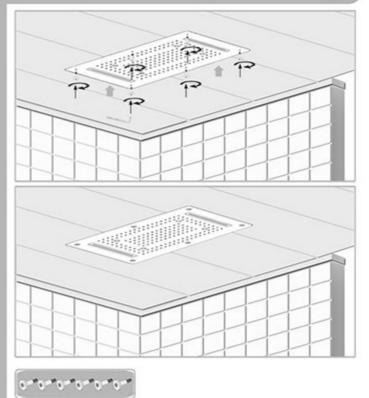

#### INSTALLATION INSTRUCTIONS

Adjust the expansion link. Make sure the holder is at the same line with ceiling

4

4mm