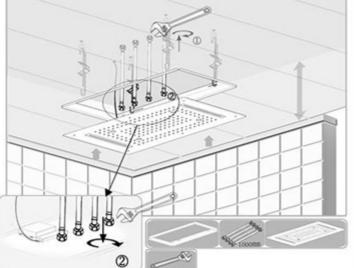

#### INSTALLATION INSTRUCTIONS

Adjust the expansion link. Make sure the holder is at the same line with ceiling

4

4mm