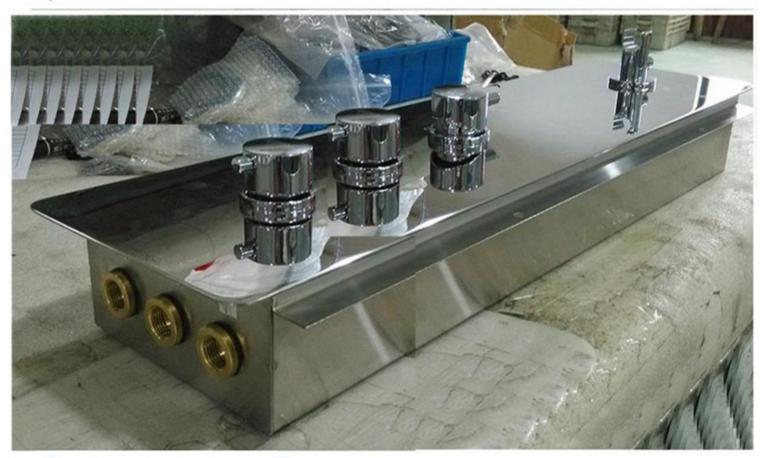

# Finished body of shower mixer with concealed box, to save much more space

#### Connectors of outlet

### Connectors of 2 inlets and 1 outlet