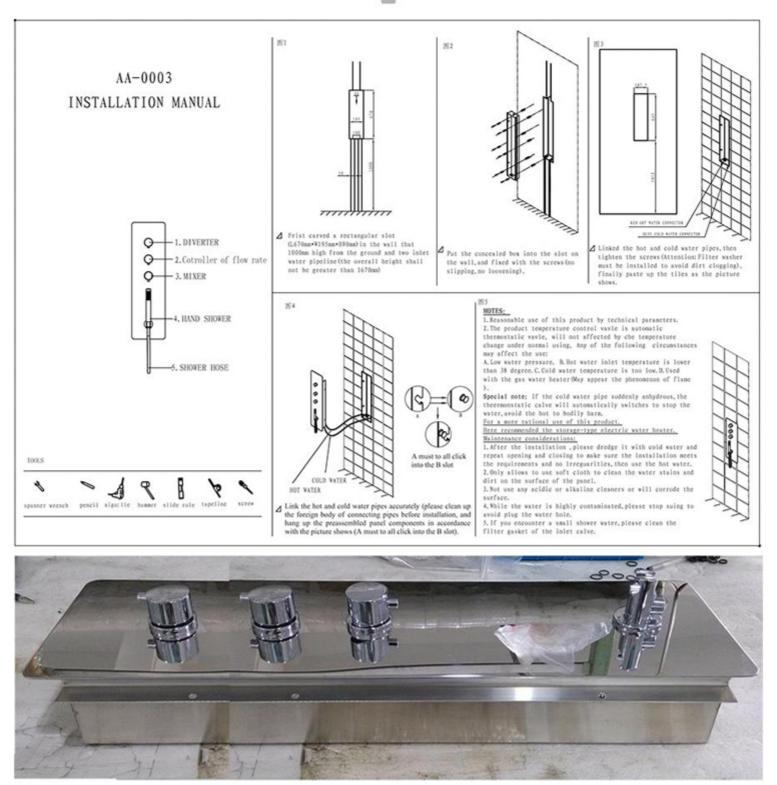

# Finished body of shower mixer with concealed box, to save much more space

#### Connectors of outlet

### Connectors of 2 inlets and 1 outlet