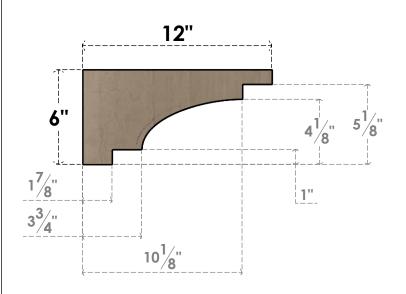

## ITEM NUMBER: CORU06X12X06MEDRCPR

6"W X 12"D X 6"H SERIES 3 WIDE MEDITERRANEAN ROUGH CEDAR TIMBERTHANE FAUX WOOD CORBEL, PRIMED

## SIDE PROFILE

**FRONT PROFILE** 

**ISOMETRIC** 

**EKENA MILLWORK** 2300 WEST MAIN ST. CLARKSVILLE, TX 75426 TOLL FREE: 866-607-0453 WWW.EKENAMILLWORK.COM

GENERATED DATE: 01/27/2023

- 1. INSTALLATION TO BE COMPLETED IN ACCORDANCE WITH MANUFACTURER'S SPECIFICATIONS.
  2. DRAWING MAY NOT BE TO SCALE
  3. THIS DRAWING IS INTENDED FOR DESIGN AND PLANNING PURPOSES ONLY.
  4. ALL INFORMATION CONTAINED HEREIN WAS CURRENT AT THE TIME OF DEVELOPMENT BUT MUST BE REVIEWED AND APPROVED BY THE PRODUCT MANUFACTURER TO BE CONSIDERED ACCURATE.
- 5. TIMBERTHANE ARCHITECTURAL PRODUCTS ARE MADE FROM HIGH DENSITY URETHANE AND COME FACTORY PRIMED