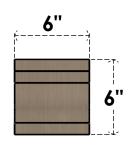

## ITEM NUMBER: CORU06X12X06MEDRCPR

6"W X 12"D X 6"H SERIES 3 WIDE MEDITERRANEAN ROUGH CEDAR TIMBERTHANE FAUX WOOD CORBEL, PRIMED

## SIDE PROFILE

**FRONT PROFILE** 

**ISOMETRIC** 

**EKENA MILLWORK** 2300 WEST MAIN ST. CLARKSVILLE, TX 75426 TOLL FREE: 866-607-0453 WWW.EKENAMILLWORK.COM

GENERATED DATE: 01/27/2023

- 1. INSTALLATION TO BE COMPLETED IN ACCORDANCE WITH MANUFACTURER'S SPECIFICATIONS.
  2. DRAWING MAY NOT BE TO SCALE
  3. THIS DRAWING IS INTENDED FOR DESIGN AND PLANNING PURPOSES ONLY.
  4. ALL INFORMATION CONTAINED HEREIN WAS CURRENT AT THE TIME OF DEVELOPMENT BUT MUST BE REVIEWED AND APPROVED BY THE PRODUCT MANUFACTURER TO BE CONSIDERED ACCURATE.
- 5. TIMBERTHANE ARCHITECTURAL PRODUCTS ARE MADE FROM HIGH DENSITY URETHANE AND COME FACTORY PRIMED