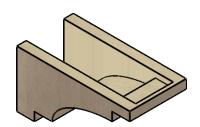

## ITEM NUMBER: CORU06X12X06MEDRCPR

6"W X 12"D X 6"H SERIES 3 WIDE MEDITERRANEAN ROUGH CEDAR TIMBERTHANE FAUX WOOD CORBEL, PRIMED

## SIDE PROFILE

**FRONT PROFILE** 

**ISOMETRIC** 

**EKENA MILLWORK** 2300 WEST MAIN ST. CLARKSVILLE, TX 75426 TOLL FREE: 866-607-0453 WWW.EKENAMILLWORK.COM

GENERATED DATE: 01/27/2023

- 1. INSTALLATION TO BE COMPLETED IN ACCORDANCE WITH MANUFACTURER'S SPECIFICATIONS.
  2. DRAWING MAY NOT BE TO SCALE
  3. THIS DRAWING IS INTENDED FOR DESIGN AND PLANNING PURPOSES ONLY.
  4. ALL INFORMATION CONTAINED HEREIN WAS CURRENT AT THE TIME OF DEVELOPMENT BUT MUST BE REVIEWED AND APPROVED BY THE PRODUCT MANUFACTURER TO BE CONSIDERED ACCURATE.
- 5. TIMBERTHANE ARCHITECTURAL PRODUCTS ARE MADE FROM HIGH DENSITY URETHANE AND COME FACTORY PRIMED