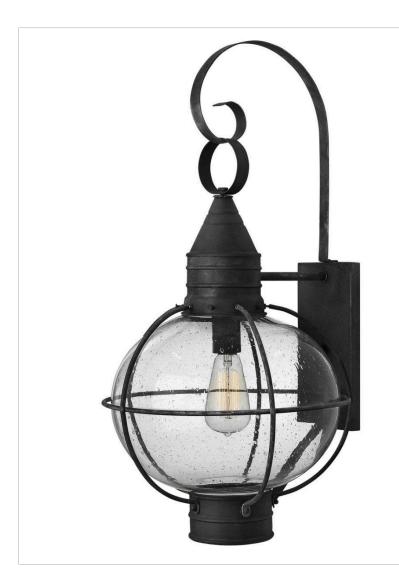

## **CAPE COD**

## 2205DZ

## LARGE WALL MOUNT LANTERN

Cape Cod's classic onion lantern design conveys New England style. The solid brass construction and clear seedy glass add vintage appeal.

| DETAILS   |                |
|-----------|----------------|
| FINISH:   | Aged Zinc      |
| MATERIAL: | Solid Aluminum |
| GLASS:    | Clear Seedy    |

| DIMENSIONS     |              |
|----------------|--------------|
| WIDTH:         | 13.5"        |
| HEIGHT:        | 26.8"        |
| WEIGHT:        | 7lb          |
| BACK PLATE:    | 4.5"W X 10"H |
| EXTENSION:     | 15"          |
| TOP TO OUTLET: | 17.25"       |

| LIGHT SOURCE  |             |
|---------------|-------------|
| LIGHT SOURCE: | Socket      |
| WATTAGE:      | 1-100w Med. |
| VOLTAGE:      | 120v        |

| SHIPPING       |      |
|----------------|------|
| CARTON LENGTH: | 18.1 |
| CARTON WIDTH:  | 17.1 |
| CARTON HEIGHT: | 3.9  |
| CARTON WEIGHT: | 13   |

## PRODUCT DETAILS:

- Suitable for use in wet (outdoor direct rain or sprinkler) locations as defined by NEC and CEC. Meets United States UL Underwriters Laboratories & CSA Canadian Standards Association Product Safety Standards
- Ideal for vintage filament bulbs (not included)
- 2 year finish warranty
- Classic lines and heritage details complement traditional architecture
- · Rich gray tone