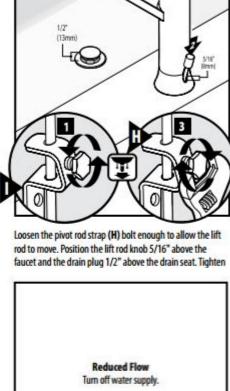

Position the pivot rod strap (H) so the pivot rod (Q) passes through one side of the clip (K), through the closet hole on the pivot rod strap (H) and through the hole on the other side of the clip (K). Squeeze the ends of the clip (K) to adjust

the positioning and let go to lock.

Flujo Irregular Apague el abastecimiento de agua. Débit Irrégulier Arrêtez l'approvisionnement en eau.