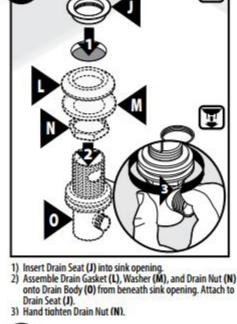

## **INSTALLATION INSTRUCTIONS**





For single hole installations, place deck gasket (F) on the underside of the faucet body (A). Insert faucet into sink



and insert faucet body (A) into opening.



the threaded shank.





mounting nut (C) and tighten to secure the mounting bracket (B). Insert a screwdriver into the hole and tighten.



Thread Seal Tape Cinta para sellar roscas











Slide one side of the pivot rod dip (K) onto the pivot rod (Q).

Position the pivot rod strap (H) so the pivot rod (Q) passes through one side of the clip (K), through the closet hole on the pivot rod strap (H) and through the hole on the other side of the clip (K). Squeeze the ends of the clip (K) to adjust





the positioning and let go to lock.







Flujo Irregular Apague el abastecimiento de agua. Débit Irrégulier Arrêtez l'approvisionnement en eau.