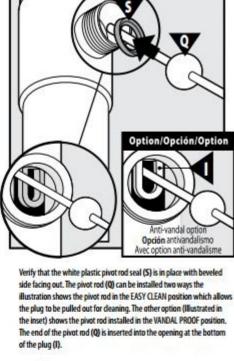

Position the pivot rod strap (H) so the pivot rod (Q) passes through one side of the clip (K), through the closet hole on the pivot rod strap (H) and through the hole on the other side of the clip (K). Squeeze the ends of the clip (K) to adjust

the positioning and let go to lock.

Flujo Irregular Apague el abastecimiento de agua. Débit Irrégulier Arrêtez l'approvisionnement en eau.