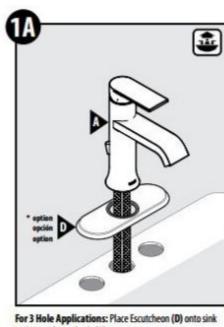

## **INSTALLATION INSTRUCTIONS**

For single hole installations, place deck gasket (F) on the underside of the faucet body (A). Insert faucet into sink

and insert faucet body (A) into opening.

the threaded shank.