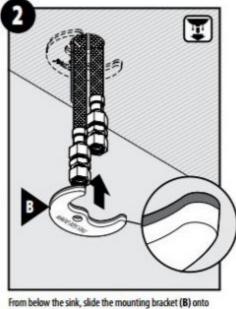

mounting nut (C) and tighten to secure the mounting bracket (B). Insert a screwdriver into the hole and tighten.

Thread Seal Tape Cinta para sellar roscas

Slide one side of the pivot rod dip (K) onto the pivot rod (Q).