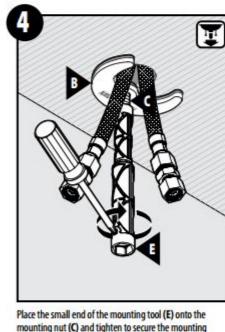

mounting nut (C) and tighten to secure the mounting bracket (B). Insert a screwdriver into the hole and tighten.

Thread Seal Tape Cinta para sellar roscas

Slide one side of the pivot rod dip (K) onto the pivot rod (Q).