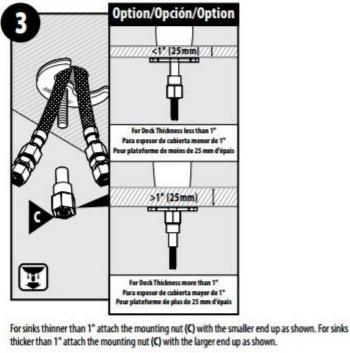

## **INSTALLATION INSTRUCTIONS**





For single hole installations, place deck gasket (F) on the underside of the faucet body (A). Insert faucet into sink



and insert faucet body (A) into opening.



the threaded shank.





mounting nut (C) and tighten to secure the mounting bracket (B). Insert a screwdriver into the hole and tighten.



Thread Seal Tape Cinta para sellar roscas











Slide one side of the pivot rod dip (K) onto the pivot rod (Q).

Position the pivot rod strap (H) so the pivot rod (Q) passes through one side of the clip (K), through the closet hole on the pivot rod strap (H) and through the hole on the other side of the clip (K). Squeeze the ends of the clip (K) to adjust





the positioning and let go to lock.







Flujo Irregular Apague el abastecimiento de agua. Débit Irrégulier Arrêtez l'approvisionnement en eau.