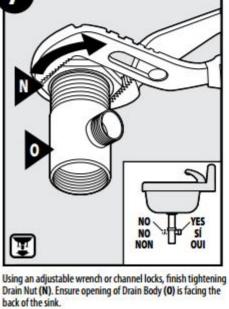

## **INSTALLATION INSTRUCTIONS**





For single hole installations, place deck gasket (F) on the underside of the faucet body (A). Insert faucet into sink



and insert faucet body (A) into opening.



the threaded shank.





mounting nut (C) and tighten to secure the mounting bracket (B). Insert a screwdriver into the hole and tighten.



Thread Seal Tape Cinta para sellar roscas











Slide one side of the pivot rod dip (K) onto the pivot rod (Q).

Position the pivot rod strap (H) so the pivot rod (Q) passes through one side of the clip (K), through the closet hole on the pivot rod strap (H) and through the hole on the other side of the clip (K). Squeeze the ends of the clip (K) to adjust





the positioning and let go to lock.







Flujo Irregular Apague el abastecimiento de agua. Débit Irrégulier Arrêtez l'approvisionnement en eau.