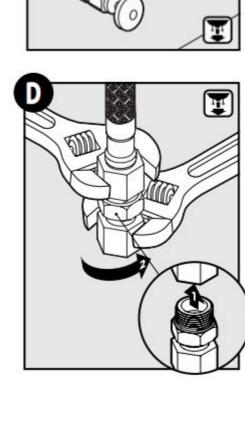

ations, place deck gasket (F) on the underside of the faucet body (A). Insert faucet into sink



and insert faucet body (A) into opening.



the threaded shank.





mounting nut (C) and tighten to secure the mounting bracket (B). Insert a screwdriver into the hole and tighten.



Thread Seal Tape Cinta para sellar roscas











Slide one side of the pivot rod dip (K) onto the pivot rod (Q).

Position the pivot rod strap (H) so the pivot rod (Q) passes through one side of the clip (K), through the closet hole on the pivot rod strap (H) and through the hole on the other side of the clip (K). Squeeze the ends of the clip (K) to adjust





the positioning and let go to lock.







Flujo Irregular Apague el abastecimiento de agua. Débit Irrégulier Arrêtez l'approvisionnement en eau.