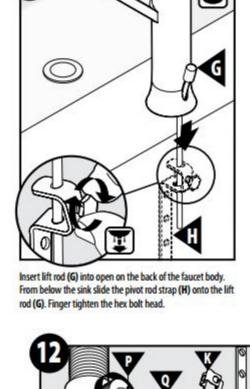

mounting nut (C) and tighten to secure the mounting bracket (B). Insert a screwdriver into the hole and tighten.

Thread Seal Tape Cinta para sellar roscas

Slide one side of the pivot rod dip (K) onto the pivot rod (Q).

Position the pivot rod strap (H) so the pivot rod (Q) passes through one side of the clip (K), through the closet hole on the pivot rod strap (H) and through the hole on the other side of the clip (K). Squeeze the ends of the clip (K) to adjust

the positioning and let go to lock.

Flujo Irregular Apague el abastecimiento de agua. Débit Irrégulier Arrêtez l'approvisionnement en eau.