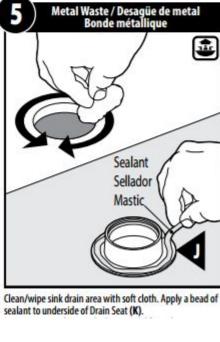

## **INSTALLATION INSTRUCTIONS**





For single hole installations, place deck gasket (F) on the underside of the faucet body (A). Insert faucet into sink



and insert faucet body (A) into opening.



the threaded shank.





mounting nut (C) and tighten to secure the mounting bracket (B). Insert a screwdriver into the hole and tighten.



Thread Seal Tape Cinta para sellar roscas











Slide one side of the pivot rod dip (K) onto the pivot rod (Q).

Position the pivot rod strap (H) so the pivot rod (Q) passes through one side of the clip (K), through the closet hole on the pivot rod strap (H) and through the hole on the other side of the clip (K). Squeeze the ends of the clip (K) to adjust





the positioning and let go to lock.







Flujo Irregular Apague el abastecimiento de agua. Débit Irrégulier Arrêtez l'approvisionnement en eau.