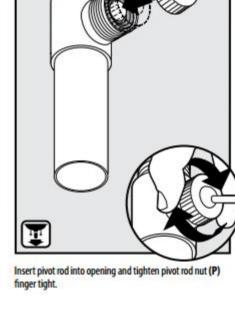

Position the pivot rod strap (H) so the pivot rod (Q) passes through one side of the clip (K), through the closet hole on the pivot rod strap (H) and through the hole on the other side of the clip (K). Squeeze the ends of the clip (K) to adjust

the positioning and let go to lock.

Flujo Irregular Apague el abastecimiento de agua. Débit Irrégulier Arrêtez l'approvisionnement en eau.