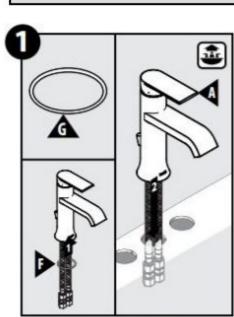

## **INSTALLATION INSTRUCTIONS**

For single hole installations, place deck gasket (F) on the underside of the faucet body (A). Insert faucet into sink

and insert faucet body (A) into opening.

the threaded shank.