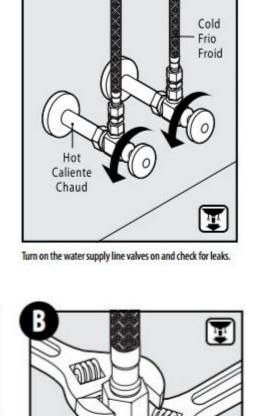

the positioning and let go to lock.

Flujo Irregular Apague el abastecimiento de agua. Débit Irrégulier Arrêtez l'approvisionnement en eau.