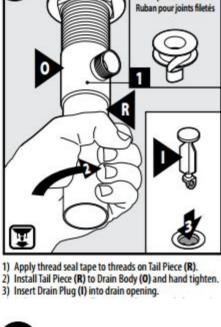

## **INSTALLATION INSTRUCTIONS**





For single hole installations, place deck gasket (F) on the underside of the faucet body (A). Insert faucet into sink



and insert faucet body (A) into opening.



the threaded shank.





mounting nut (C) and tighten to secure the mounting bracket (B). Insert a screwdriver into the hole and tighten.



Thread Seal Tape Cinta para sellar roscas











Slide one side of the pivot rod dip (K) onto the pivot rod (Q).

Position the pivot rod strap (H) so the pivot rod (Q) passes through one side of the clip (K), through the closet hole on the pivot rod strap (H) and through the hole on the other side of the clip (K). Squeeze the ends of the clip (K) to adjust





the positioning and let go to lock.







Flujo Irregular Apague el abastecimiento de agua. Débit Irrégulier Arrêtez l'approvisionnement en eau.