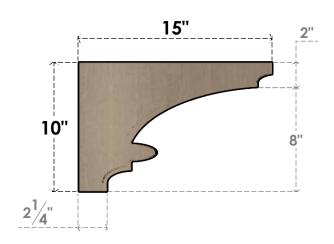

### ITEM NUMBER: CORU05X15X10DIARCPR

5"W X 15"D X 10"H SERIES 3 CLASSIC DIANE ROUGH CEDAR TIMBERTHANE FAUX WOOD CORBEL, PRIMED







# SIDE PROFILE

# **FRONT PROFILE**

# **ISOMETRIC**

**EKENA MILLWORK** 2300 WEST MAIN ST. CLARKSVILLE, TX 75426 TOLL FREE: 866-607-0453 WWW.EKENAMILLWORK.COM

GENERATED DATE: 01/28/2023

- 1. INSTALLATION TO BE COMPLETED IN ACCORDANCE WITH MANUFACTURER'S SPECIFICATIONS.
  2. DRAWING MAY NOT BE TO SCALE
  3. THIS DRAWING IS INTENDED FOR DESIGN AND PLANNING PURPOSES ONLY.
  4. ALL INFORMATION CONTAINED HEREIN WAS CURRENT AT THE TIME OF DEVELOPMENT BUT MUST BE REVIEWED AND APPROVED BY THE PRODUCT MANUFACTURER TO BE CONSIDERED ACCURATE.
- 5. TIMBERTHANE ARCHITECTURAL PRODUCTS ARE MADE FROM HIGH DENSITY URETHANE AND COME FACTORY PRIMED