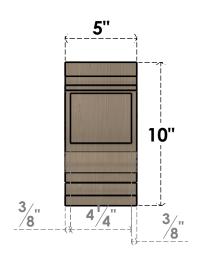

### ITEM NUMBER: CORU05X15X10DIARCPR

5"W X 15"D X 10"H SERIES 3 CLASSIC DIANE ROUGH CEDAR TIMBERTHANE FAUX WOOD CORBEL, PRIMED







# SIDE PROFILE

# **FRONT PROFILE**

# **ISOMETRIC**

**EKENA MILLWORK** 2300 WEST MAIN ST. CLARKSVILLE, TX 75426 TOLL FREE: 866-607-0453 WWW.EKENAMILLWORK.COM

GENERATED DATE: 01/28/2023

- 1. INSTALLATION TO BE COMPLETED IN ACCORDANCE WITH MANUFACTURER'S SPECIFICATIONS.
  2. DRAWING MAY NOT BE TO SCALE
  3. THIS DRAWING IS INTENDED FOR DESIGN AND PLANNING PURPOSES ONLY.
  4. ALL INFORMATION CONTAINED HEREIN WAS CURRENT AT THE TIME OF DEVELOPMENT BUT MUST BE REVIEWED AND APPROVED BY THE PRODUCT MANUFACTURER TO BE CONSIDERED ACCURATE.
- 5. TIMBERTHANE ARCHITECTURAL PRODUCTS ARE MADE FROM HIGH DENSITY URETHANE AND COME FACTORY PRIMED