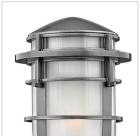

## LARGE POST TOP OR PIER MOUNT LANTERN

Reef's contemporary nautical shape features a sleek capsule of inside etched glass captured by bold rings of cast aluminum.

| DETAILS   |               |
|-----------|---------------|
| FINISH:   | Hematite      |
| MATERIAL: | Cast Aluminum |
| GLASS:    | Inside Etched |

| DIMENSIONS |       |
|------------|-------|
| WIDTH:     | 9"    |
| HEIGHT:    | 16.3" |
| WEIGHT:    | 8lb   |

| LIGHT SOURCE  |             |
|---------------|-------------|
| LIGHT SOURCE: | Socket      |
| WATTAGE:      | 1-100w Med. |
| VOLTAGE:      | 120v        |