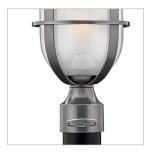

## LARGE POST TOP OR PIER MOUNT LANTERN

Reef's contemporary nautical shape features a sleek capsule of inside etched glass captured by bold rings of cast aluminum.

| DETAILS   |               |
|-----------|---------------|
| FINISH:   | Hematite      |
| MATERIAL: | Cast Aluminum |
| GLASS:    | Inside Etched |

| DIMENSIONS |       |
|------------|-------|
| WIDTH:     | 9"    |
| HEIGHT:    | 16.3" |
| WEIGHT:    | 8lb   |

| LIGHT SOURCE  |             |
|---------------|-------------|
| LIGHT SOURCE: | Socket      |
| WATTAGE:      | 1-100w Med. |
| VOLTAGE:      | 120v        |