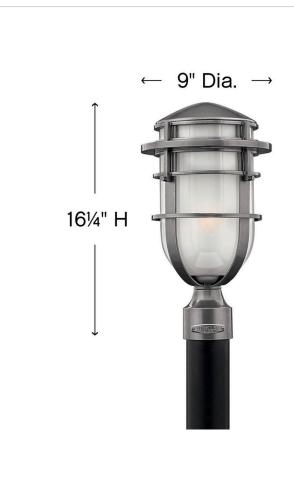

## LARGE POST TOP OR PIER MOUNT LANTERN

Reef's contemporary nautical shape features a sleek capsule of inside etched glass captured by bold rings of cast aluminum.

| DETAILS   |               |
|-----------|---------------|
| FINISH:   | Hematite      |
| MATERIAL: | Cast Aluminum |
| GLASS:    | Inside Etched |

| DIMENSIONS |       |
|------------|-------|
| WIDTH:     | 9"    |
| HEIGHT:    | 16.3" |
| WEIGHT:    | 8lb   |

| LIGHT SOURCE  |             |
|---------------|-------------|
| LIGHT SOURCE: | Socket      |
| WATTAGE:      | 1-100w Med. |
| VOLTAGE:      | 120v        |