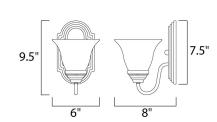

### **MEASUREMENTS**

**DIMENSION** : 6" W x 9.5" H x 8" Ext MAX OAH : 5" W x 7.5" H HANGING WEIGHT : 1.76 lb