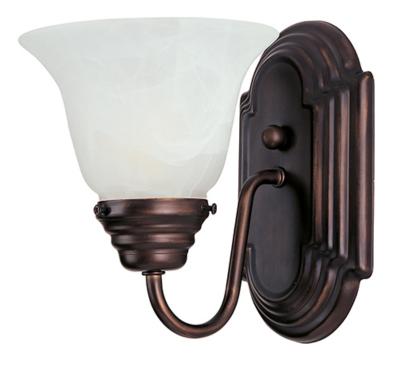

#### PRODUCT DESCRIPTION

When you need necessary lighting for your home, think Essential first. Essential collection's selection of traditional, transitional and contemporary lighting focuses on simple design to brighten up any room. Fixtures come in choice of Oil Rubbed Bronze, Polished Brass, Polished Chrome and Satin Nickel to meet your specific design requirements.