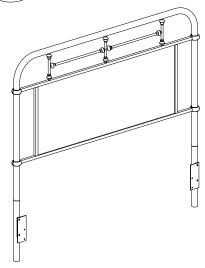

# ITEM # 179-BR17H-B/G/O/R/W DESCRIPTION Full Metal Headboard-Black/Green/Orange/Red/White

Thank you for purchasing this quality product. Be sure to check all packing material carefully for small parts which may have some loose inside the carton during shipment. Identify and count all parts and compare with the parts List Below:

## PARTS LIST (IF NEEDED)

| 1 | 鬥 | Headboard   | 1PC  |
|---|---|-------------|------|
| 2 |   | K/D Leg     | 2PCS |
| 3 | 0 | Metal Plate | 2PCS |

**ASSEMBLY STEP** 

STEP 1:

STEP 2:

STEP 3:

STEP 4: