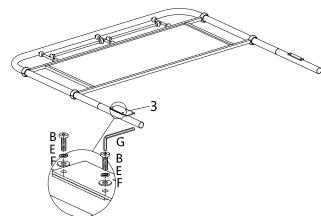

#### HARDWARE LIST

| NO. | SKETCH | HARDWARE            | Q'TY |
|-----|--------|---------------------|------|
| Α   | 9      | Ø1/4"x3/4" BOLT     | 4PCS |
| В   |        | Ø5/16"x1" BOLT      | 4PCS |
| С   | 9      | SMALL SPRING WASHER | 4PCS |
| D   | 9      | SMALL FLAT WASHER   | 4PCS |
| E   | 9      | BIG SPRING WASHER   | 4PCS |
| F   | 0      | BIG FLAT WASHER     | 4PCS |
| G   |        | ALLEN KEY 4MM       | 1PC  |

## PARTS LIST (IF NEEDED)

| 1 | 鬥 | Headboard   | 1PC  |
|---|---|-------------|------|
| 2 |   | K/D Leg     | 2PCS |
| 3 | 0 | Metal Plate | 2PCS |

**ASSEMBLY STEP** 

STEP 1:

STEP 2:

STEP 3:

STEP 4: