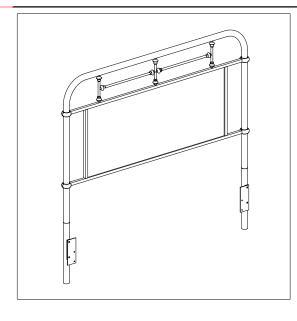

# ITEM # 179-BR17H-B/G/O/R/W DESCRIPTION Full Metal Headboard-Black/Green/Orange/Red/White

Thank you for purchasing this quality product. Be sure to check all packing material carefully for small parts which may have some loose inside the carton during shipment. Identify and count all parts and compare with the parts List Below:

## PARTS LIST (IF NEEDED)

| 1 | 鬥 | Headboard   | 1PC  |
|---|---|-------------|------|
| 2 |   | K/D Leg     | 2PCS |
| 3 | 0 | Metal Plate | 2PCS |

**ASSEMBLY STEP** 

STEP 1:

STEP 2:

STEP 3:

STEP 4: