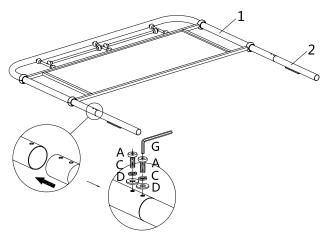

#### HARDWARE LIST

| NO. | SKETCH | HARDWARE            | Q'TY |
|-----|--------|---------------------|------|
| Α   | 9      | Ø1/4"x3/4" BOLT     | 4PCS |
| В   |        | Ø5/16"x1" BOLT      | 4PCS |
| С   | 9      | SMALL SPRING WASHER | 4PCS |
| D   | 9      | SMALL FLAT WASHER   | 4PCS |
| E   | 9      | BIG SPRING WASHER   | 4PCS |
| F   | 0      | BIG FLAT WASHER     | 4PCS |
| G   |        | ALLEN KEY 4MM       | 1PC  |

## PARTS LIST (IF NEEDED)

| 1 | 鬥 | Headboard   | 1PC  |
|---|---|-------------|------|
| 2 |   | K/D Leg     | 2PCS |
| 3 | 0 | Metal Plate | 2PCS |

**ASSEMBLY STEP** 

STEP 1:

STEP 2:

STEP 3:

STEP 4: