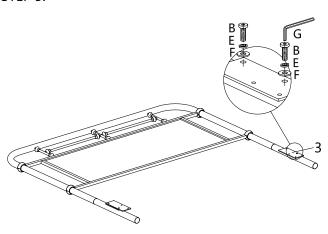

#### HARDWARE LIST

| NO. | SKETCH | HARDWARE            | Q'TY |
|-----|--------|---------------------|------|
| Α   | 9      | Ø1/4"x3/4" BOLT     | 4PCS |
| В   |        | Ø5/16"x1" BOLT      | 4PCS |
| С   | 9      | SMALL SPRING WASHER | 4PCS |
| D   | 9      | SMALL FLAT WASHER   | 4PCS |
| E   | 9      | BIG SPRING WASHER   | 4PCS |
| F   | 0      | BIG FLAT WASHER     | 4PCS |
| G   |        | ALLEN KEY 4MM       | 1PC  |

## PARTS LIST (IF NEEDED)

| 1 | 鬥 | Headboard   | 1PC  |
|---|---|-------------|------|
| 2 |   | K/D Leg     | 2PCS |
| 3 | 0 | Metal Plate | 2PCS |

**ASSEMBLY STEP** 

STEP 1:

STEP 2:

STEP 3:

STEP 4: