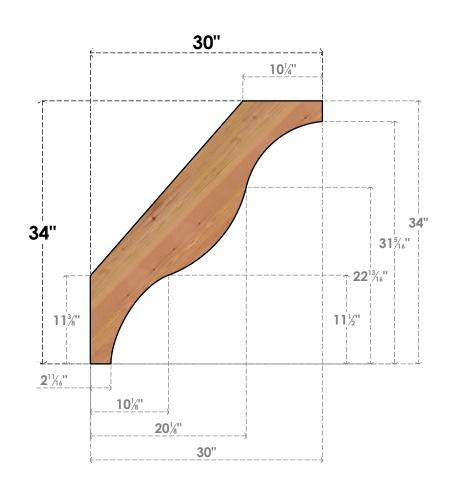

## BRC06X30X34FST00SWR

5 1/2"W X 30"D X 34"H FUNSTON SMOOTH BRACE, WESTERN RED CEDAR

SIDE