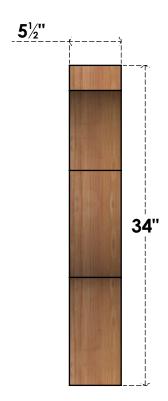

## BRC06X30X34FST00SWR

5 1/2"W X 30"D X 34"H FUNSTON SMOOTH BRACE, WESTERN RED CEDAR

SIDE