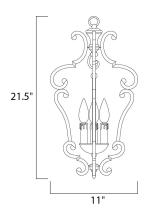

#### **PRODUCT DESCRIPTION**

Upscale traditional elegance is embraced in the foyer with these forged iron open framed pendants. Hand painted in our Colonial Umber finish and accessorized with candle-like covers, you get both drama and the perfect lighting.



# **MEASUREMENTS**

DIMENSION : 11" W x 21.5" H

HANGING WEIGHT : 5.9 lb

#### **LAMPING**

INPUT VOLTAGE : 120V

: 3 x 60W Incandescent E12 Candelabra, 180W Total

**BULB INCLUDED** : (Not Included)

DIMMABLE : Yes

#### **FINISHES OPTION**



Colonial Umber

#### MATERIAL

Steel

### **RATINGS**

cULus Dry Location



#### **ADDITIONAL**

**ADJUSTABLE OPERATING TEMPERATURE:** -20°C (-4°F), 40°C (104°F)

Always consult a qualified electrician before installing any lighting product.



WESTERN DISTRIBUTION CENTER (HEADQUARTER) 253 NORTH VINELAND AVE I CITY OF INDUSTRY, CA 91746

## **EASTERN DISTRIBUTION CENTER**