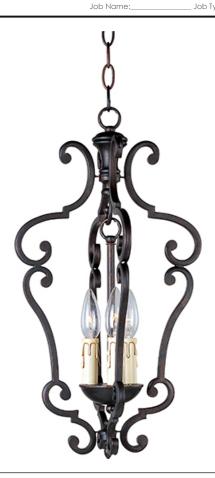

#### **PRODUCT DESCRIPTION**

Upscale traditional elegance is embraced in the foyer with these forged iron open framed pendants. Hand painted in our Colonial Umber finish and accessorized with candle-like covers, you get both drama and the perfect lighting.

#### **LAMPING**

INPUT VOLTAGE : 120V

: 3 x 60W Incandescent E12 Candelabra, 180W Total

**BULB INCLUDED** : (Not Included)

DIMMABLE : Yes

#### **FINISHES OPTION**

Colonial Umber

#### MATERIAL

Steel