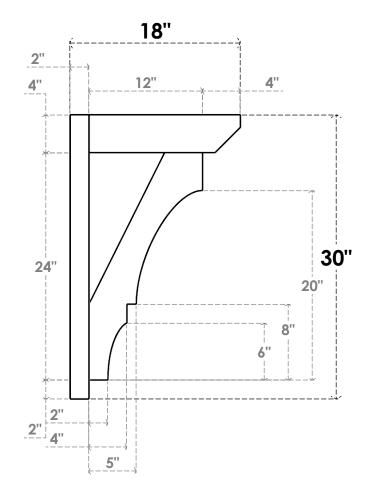

## ITEM NUMBER: OUTUROC040X060X18000X30000X040X020X040BOA24RCPR

4"W TOP X 6"W BACK X 18"D X 30"H X 4"T TOP X 2"T BACK TIMBERTHANE ROUGH CEDAR BALBOA FAUX WOOD OPEN OUTLOOKER, SLAT TOP AND BLOCK BACK, 4"W CLOSED BRACE, PRIMED TAN

**SIDE PROFILE** 

**FRONT PROFILE** 

**ISOMETRIC** 

GENERATED DATE: 07/05/2023

**EKENA MILLWORK** 2300 WEST MAIN ST. CLARKSVILLE, TX 75426 TOLL FREE: 866-607-0453 WWW.EKENAMILLWORK.COM

1. INSTALLATION TO BE COMPLETED IN ACCORDANCE WITH MANUFACTURER'S SPECIFICATIONS.
2. DRAWING MAY NOT BE TO SCALE
3. THIS DRAWING IS INTENDED FOR DESIGN AND PLANNING PURPOSES ONLY.
4. ALL INFORMATION CONTAINED HEREIN WAS CURRENT AT THE TIME OF DEVELOPMENT BUT MUST BE REVIEWED AND APPROVED BY THE PRODUCT MANUFACTURER TO BE CONSIDERED ACCURATE.