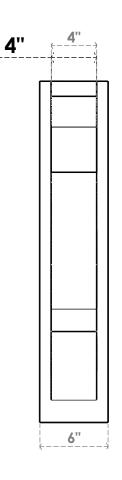

## ITEM NUMBER: OUTUROC040X060X18000X30000X040X020X040BOA24RCPR

4"W TOP X 6"W BACK X 18"D X 30"H X 4"T TOP X 2"T BACK TIMBERTHANE ROUGH CEDAR BALBOA FAUX WOOD OPEN OUTLOOKER, SLAT TOP AND BLOCK BACK, 4"W CLOSED BRACE, PRIMED TAN

**SIDE PROFILE** 

**FRONT PROFILE** 

**ISOMETRIC** 

GENERATED DATE: 07/05/2023

**EKENA MILLWORK** 2300 WEST MAIN ST. CLARKSVILLE, TX 75426 TOLL FREE: 866-607-0453 WWW.EKENAMILLWORK.COM

1. INSTALLATION TO BE COMPLETED IN ACCORDANCE WITH MANUFACTURER'S SPECIFICATIONS.
2. DRAWING MAY NOT BE TO SCALE
3. THIS DRAWING IS INTENDED FOR DESIGN AND PLANNING PURPOSES ONLY.
4. ALL INFORMATION CONTAINED HEREIN WAS CURRENT AT THE TIME OF DEVELOPMENT BUT MUST BE REVIEWED AND APPROVED BY THE PRODUCT MANUFACTURER TO BE CONSIDERED ACCURATE.