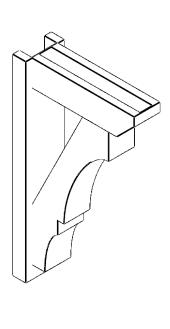

## ITEM NUMBER: OUTUROC040X060X18000X30000X040X020X040BOA24RCPR

4"W TOP X 6"W BACK X 18"D X 30"H X 4"T TOP X 2"T BACK TIMBERTHANE ROUGH CEDAR BALBOA FAUX WOOD OPEN OUTLOOKER, SLAT TOP AND BLOCK BACK, 4"W CLOSED BRACE, PRIMED TAN

**SIDE PROFILE** 

**FRONT PROFILE** 

**ISOMETRIC** 

GENERATED DATE: 07/05/2023

**EKENA MILLWORK** 2300 WEST MAIN ST. CLARKSVILLE, TX 75426 TOLL FREE: 866-607-0453 WWW.EKENAMILLWORK.COM

1. INSTALLATION TO BE COMPLETED IN ACCORDANCE WITH MANUFACTURER'S SPECIFICATIONS.
2. DRAWING MAY NOT BE TO SCALE
3. THIS DRAWING IS INTENDED FOR DESIGN AND PLANNING PURPOSES ONLY.
4. ALL INFORMATION CONTAINED HEREIN WAS CURRENT AT THE TIME OF DEVELOPMENT BUT MUST BE REVIEWED AND APPROVED BY THE PRODUCT MANUFACTURER TO BE CONSIDERED ACCURATE.