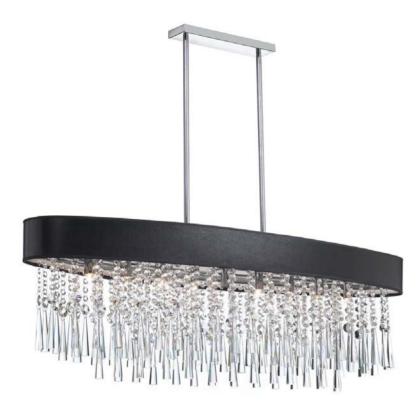

## JMS368-PC-770 - 8LT Oval Crystal Chand w/Bk Liza Shd

8 Light Oval Crystal Chandelier, Polished Chrome, Black Lizagator Micro Shade

| Height<br>Width/Length<br>Depth<br>Weight                                                               | 12<br>38<br>12<br>15                      | No. of Bulbs<br>LED Compatible<br>Total Wattage                 | 8<br>Yes<br>320W                                               |
|---------------------------------------------------------------------------------------------------------|-------------------------------------------|-----------------------------------------------------------------|----------------------------------------------------------------|
| Body Material<br>Finish/Color<br>Type of Finish                                                         | Metal<br>Polished Chrome<br>Electroplated | Second Material<br>Second Finish/Color                          | Fabric<br>Black                                                |
| Bulb 1 Amount<br>Bulb 1 Base Type<br>Bulb 1 Max Watt.<br>Bulb 1 Included<br>Bulb 1 Lumens<br>Bulb 1 CRI | 8<br>G9<br>40W<br>No                      | Rated For<br>Voltage<br>Approval<br>Warranty<br>Instal Position | Dry Location<br>120V<br>cUL or equivalent<br>1 Year<br>Ceiling |