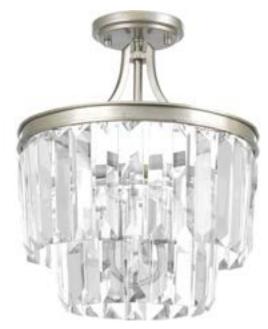

## Glimmer

Glimmer fits the definition of livable luxury with elements that sparkle to create an instant statement within the home. Prismatic glass three-light pendants are supported by an architecturally- styled frame in Silver Ridge finish. The cascade of faceted linear glass deliver a sleek silhouette to any room. This versatile fixture can also be mounted as a semi-flush.

Category: Close-to-Ceiling
Finish: Silver Ridge (painted)
Construction: Steel construction

Glass: Clear glass drop

Diameter: 13-1/8" Height: 15-1/2"

Overall ht. w/chain: 94"

| MOUNTING                                                                                                                                                    | ELECTRICAL                              | LAMPING                                                            | ADDITIONAL INFORMATION                                                                                                   |
|-------------------------------------------------------------------------------------------------------------------------------------------------------------|-----------------------------------------|--------------------------------------------------------------------|--------------------------------------------------------------------------------------------------------------------------|
| Ceiling chain mounted  Mounting strap for outlet box included  Three feet 9 gauge chain supplied  Canopy covers a standard 4" hexagonal recessed outlet box | Pre-wired 10 feet of wire supplied 120V | Quantity: 3<br>60W Candelabra Base<br>Chandelabra phenolic sockets | UL/CUL Dry location listed  1 year warranty  Companion Close-to-ceiling, Hall and Foyer, Pendant, fixtures are available |