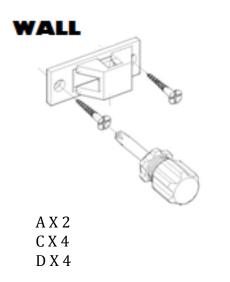

### Anti Tip Kit (Supplied)

Part A X 2

Part B X 2

Part C X 4

Part D X 4

Part E X 8

## Step 3: CLIP FIX WITH WALL