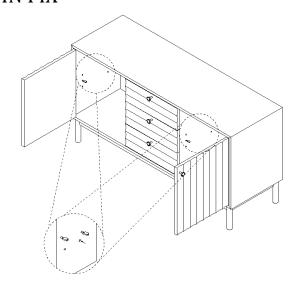

tant to remove moist substances immediately.

Note: Thank you for the purchasing Groove Side Board. While great care is taken during production.

This piece may have some subtle natural splitting, cracking or chipping that give a natural vintage look. Such a look is part of the charm and appeal of this crafted timber product and not a manufacturing defect.

### Anti Tip Kit (Supplied)











Part A X 2

Part B X 2

Part C X 4

Part D X 4

Part E X 8

#### **Parts**



Part Y X 1



Part Z X 2

#### EXCLUSIVE AND CONFIDENTIAL PROPERTY OF UNION HOME.

All rights reserved, including all applicable copyright, design and patent rights. Any unauthorized reproduction, adaptation, distribution or other infringement will be prosecuted.



# GROOVE SIDEBOARD LVR00326

### STEP 1: SHELF PIN FIX



E X 8

## STEP 2: SHELF PLACED IN THE PRODUCT



**ZX2** 

EXCLUSIVE AND CONFIDENTIAL PROPERTY OF UNION HOME.

All rights reserved, including all applicable copyright, design and patent rights. Any unauthorized reproduction, adaptation, distribution or other infringement will be prosecuted.



## GROOVE SIDEBOARD LVR00326

## Step 3: CLIP FIX WITH WALL



## Step 4: TIE



## FINISH:



EXCLUSIVE AND CONFIDENTIAL PROPERTY OF UNION HOME. All rights reserved, including all applicable copyright, design and patent rights. Any unauthorized reproduction, adaptation, distribution or other infringement will be prosecuted.