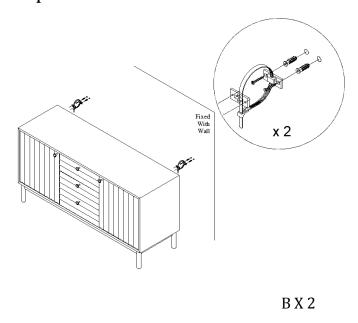

(Supplied)











Part A X 2

Part B X 2

Part C X 4

Part D X 4

Part E X 8

#### **Parts**



Part Y X 1



Part Z X 2

#### EXCLUSIVE AND CONFIDENTIAL PROPERTY OF UNION HOME.

All rights reserved, including all applicable copyright, design and patent rights. Any unauthorized reproduction, adaptation, distribution or other infringement will be prosecuted.



# GROOVE SIDEBOARD LVR00326

### STEP 1: SHELF PIN FIX



E X 8

## STEP 2: SHELF PLACED IN THE PRODUCT



**ZX2** 

EXCLUSIVE AND CONFIDENTIAL PROPERTY OF UNION HOME.

All rights reserved, including all applicable copyright, design and patent rights. Any unauthorized reproduction, adaptation, distribution or other infringement will be prosecuted.



## GROOVE SIDEBOARD LVR00326

## Step 3: CLIP FIX WITH WALL



## Step 4: TIE



## FINISH:



EXCLUSIVE AND CONFIDENTIAL PROPERTY OF UNION HOME. All rights reserved, including all applicable copyright, design and patent rights. Any unauthorized reproduction, adaptation, distribution or other infringement will be prosecuted.