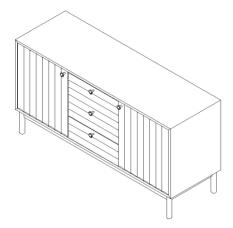

# GROOVE SIDEBOARD LVR00326

Thank you for purchasing the Groove Side Board. Before you begin to assemble your new piece of furniture, please check to ensure that all hardware and parts have been supplied. This page lists all contents included in the carton(s). Follow instructions closely as deviation from them may present a possible safety risk and may void your warranty. It is recommended that assembly is done on a soft surface such as carpet to avoid any damage.

Note: Thank you for the purchasing Groove Side Board. While great care is taken during production.

This piece may have some subtle natural splitting, cracking or chipping that give a natural vintage look. Such a look is part of the charm and appeal of this crafted timber product and not a manufacturing defect.