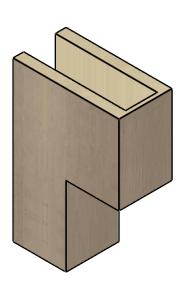

## **ISOMETRIC**

**EKENA MILLWORK** 2300 WEST MAIN ST. CLARKSVILLE, TX 75426 TOLL FREE: 866-607-0453 WWW.EKENAMILLWORK.COM

GENERATED DATE: 01/27/2023

- 1. INSTALLATION TO BE COMPLETED IN ACCORDANCE WITH MANUFACTURER'S SPECIFICATIONS.

## ITEM NUMBER: CORU05X10X15CHPRCPR

5"W X 10"D X 15"H SERIES 2 CLASSIC CHAPEL HILL ROUGH CEDAR TIMBERTHANE FAUX WOOD CORBEL, PRIMED