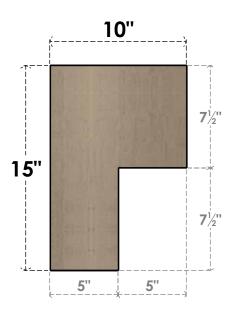

## **FRONT PROFILE**

## ITEM NUMBER: CORU05X10X15CHPRCPR

5"W X 10"D X 15"H SERIES 2 CLASSIC CHAPEL HILL ROUGH CEDAR TIMBERTHANE FAUX WOOD CORBEL, PRIMED