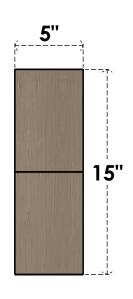

## SIDE PROFILE

## ITEM NUMBER: CORU05X10X15CHPRCPR

5"W X 10"D X 15"H SERIES 2 CLASSIC CHAPEL HILL ROUGH CEDAR TIMBERTHANE FAUX WOOD CORBEL, PRIMED