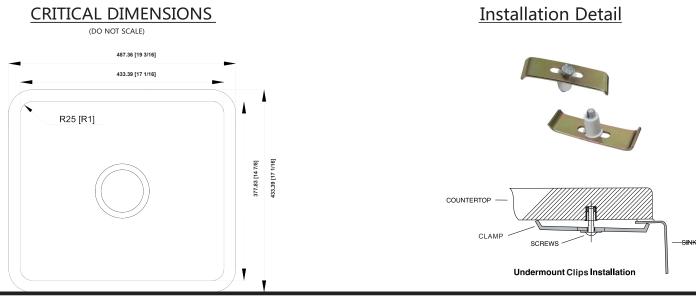

# **Specifications**

| Model        | Depth- | Drain     |
|--------------|--------|-----------|
| Number       | Inches | Placement |
| KSN-1917-R25 | 9"     | Center    |



## SINK DESCRIPTION

- 1800 Series double bowl under-mount sink
- 18 gauge stainless steel, Brushed finish
- Center drain location
- Mounting brackets included, other standard mounting hardware and silicone sealant not system

## CUT OUT DIMENSIONS

• Template included - template number KSN-1917-R25

## STANDARDS

• Third party certified by IAPMO to meet ASME A112.19.3 and all applicable specifications referenced therein

## WARRANTY

• Limited lifetime warranty against material or manufacturing defects to the original consumer purchaser



FOR MORE INFORMATION CALL: 1-888-MY-ALLORA www.allorausa.com