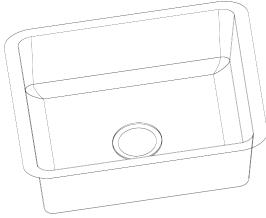

## SINK DESCRIPTION

- 1800 Series double bowl under-mount sink
- 18 gauge stainless steel, Brushed finish
- Center drain location
- Mounting brackets included, other standard mounting hardware and silicone sealant not system