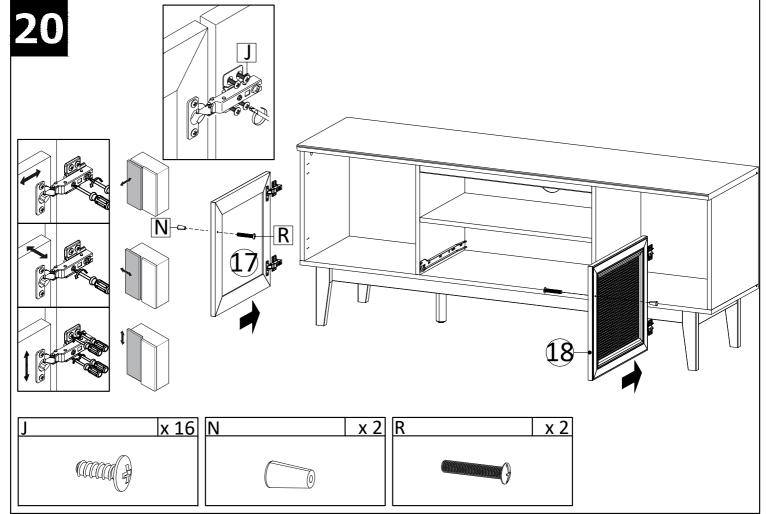

ith a soft lint free cotton cloth dampened with water or furniture polish. On highly used surfaces we recommend applying a quality paste wax which should be used on a reguler basis to provide additional protection from scratches and spills. How often you apply the wax depends on how much wear the furniture receives.

## NOTICE & IMPORTANT SAFETY INSTRUCTIONS

Please make sure that you have all parts indicated before you begin assembly of this item

- \* This item should be assembled on a soft surface to prevent scratching the finish during assembly.
- \* This item may require periodic tightening.
- \* If there are any questions relating to defects, missing parts, assembly issues, replacements, etc, please send a detailed email to cs@jonathany.com