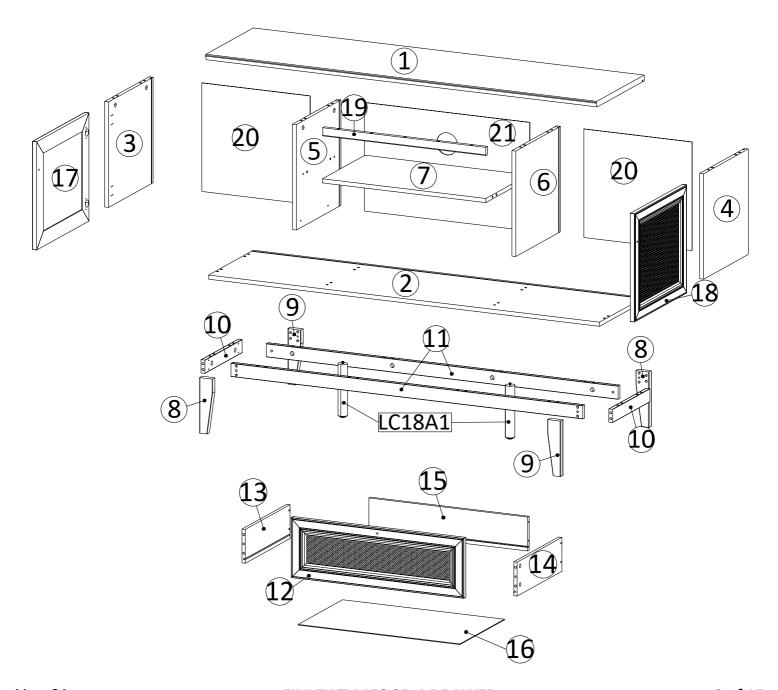

## NOTICE & IMPORTANT SAFETY INSTRUCTIONS

Please make sure that you have all parts indicated before you begin assembly of this item

- \* This item should be assembled on a soft surface to prevent scratching the finish during assembly.
- \* This item may require periodic tightening.
- \* If there are any questions relating to defects, missing parts, assembly issues, replacements, etc, please send a detailed email to cs@jonathany.com