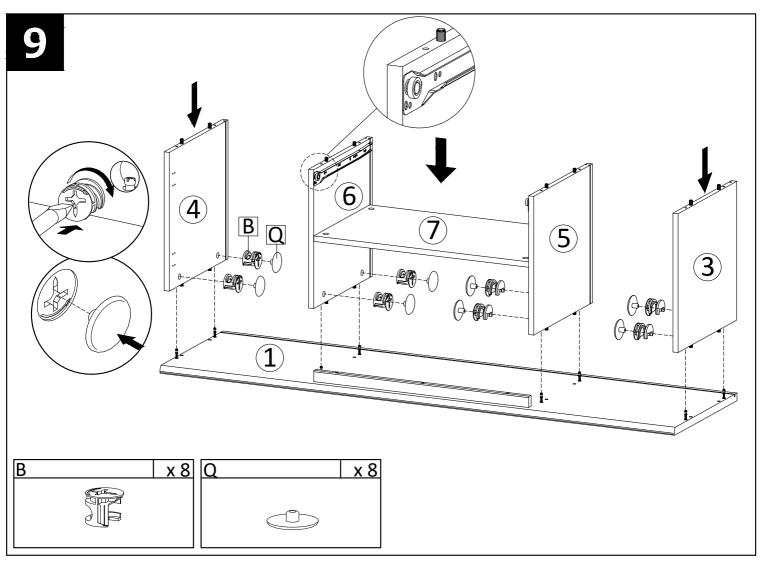

Cleaning should be done with a soft lint free cotton cloth dampened with water or furniture polish. On highly used surfaces we recommend applying a quality paste wax which should be used on a reguler basis to provide additional protection from scratches and spills. How often you apply the wax depends on how much wear the furniture receives.

## NOTICE & IMPORTANT SAFETY INSTRUCTIONS

Please make sure that you have all parts indicated before you begin assembly of this item

- \* This item should be assembled on a soft surface to prevent scratching the finish during assembly.
- \* This item may require periodic tightening.
- \* If there are any questions relating to defects, missing parts, assembly issues, replacements, etc, please send a detailed email to cs@jonathany.com