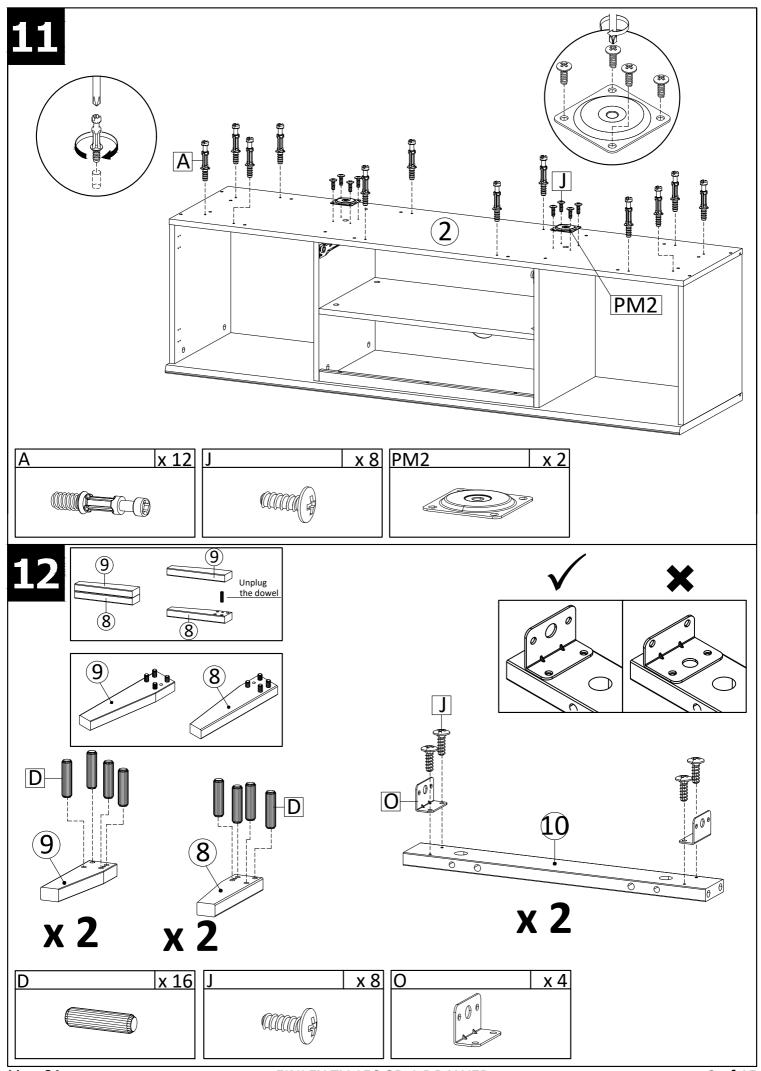

aning should be done with a soft lint free cotton cloth dampened with water or furniture polish. On highly used surfaces we recommend applying a quality paste wax which should be used on a reguler basis to provide additional protection from scratches and spills. How often you apply the wax depends on how much wear the furniture receives.

## NOTICE & IMPORTANT SAFETY INSTRUCTIONS

Please make sure that you have all parts indicated before you begin assembly of this item

- \* This item should be assembled on a soft surface to prevent scratching the finish during assembly.
- \* This item may require periodic tightening.
- \* If there are any questions relating to defects, missing parts, assembly issues, replacements, etc, please send a detailed email to cs@jonathany.com