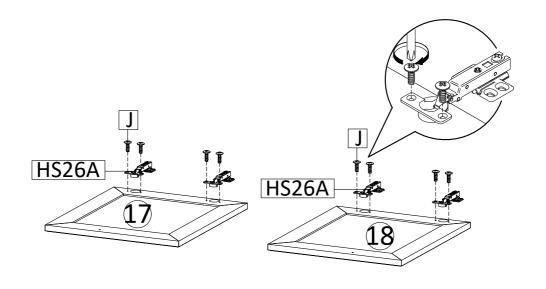

done with a soft lint free cotton cloth dampened with water or furniture polish. On highly used surfaces we recommend applying a quality paste wax which should be used on a reguler basis to provide additional protection from scratches and spills. How often you apply the wax depends on how much wear the furniture receives.

## NOTICE & IMPORTANT SAFETY INSTRUCTIONS

Please make sure that you have all parts indicated before you begin assembly of this item

- \* This item should be assembled on a soft surface to prevent scratching the finish during assembly.
- \* This item may require periodic tightening.
- \* If there are any questions relating to defects, missing parts, assembly issues, replacements, etc, please send a detailed email to cs@jonathany.com