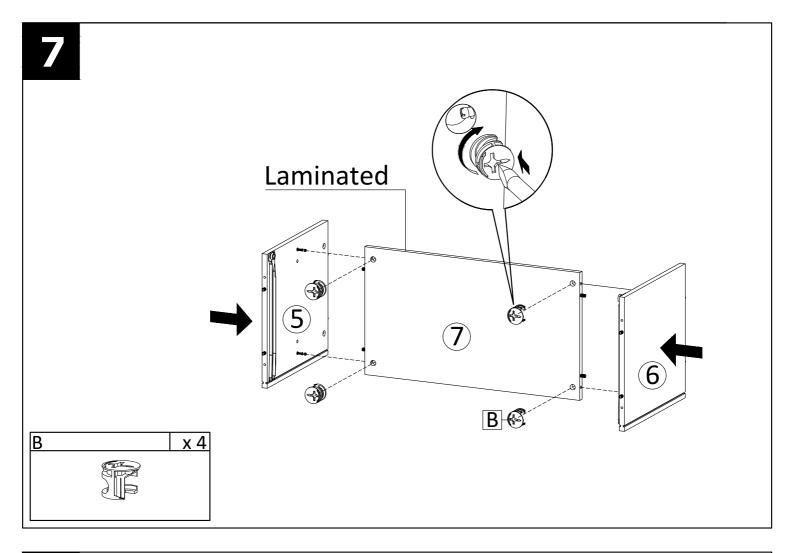

## NOTICE & IMPORTANT SAFETY INSTRUCTIONS

Please make sure that you have all parts indicated before you begin assembly of this item

- \* This item should be assembled on a soft surface to prevent scratching the finish during assembly.
- \* This item may require periodic tightening.
- \* If there are any questions relating to defects, missing parts, assembly issues, replacements, etc, please send a detailed email to cs@jonathany.com