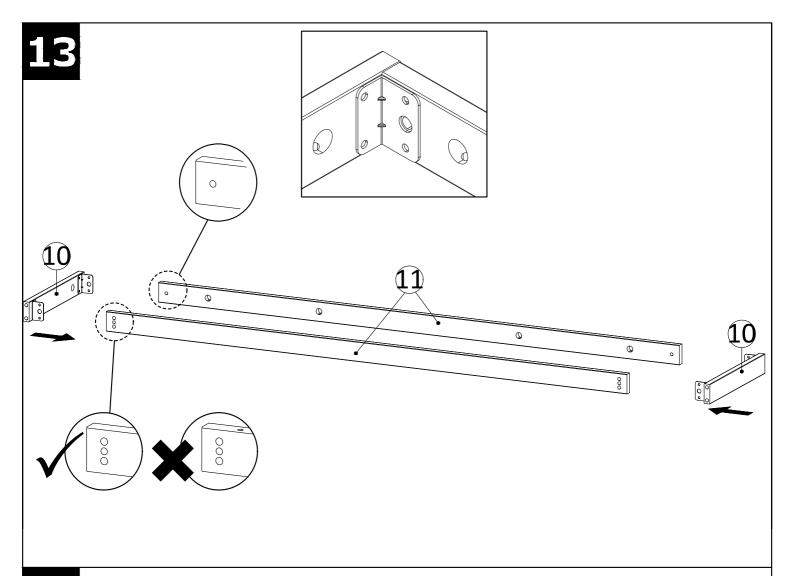

ing should be done with a soft lint free cotton cloth dampened with water or furniture polish. On highly used surfaces we recommend applying a quality paste wax which should be used on a reguler basis to provide additional protection from scratches and spills. How often you apply the wax depends on how much wear the furniture receives.

## NOTICE & IMPORTANT SAFETY INSTRUCTIONS

Please make sure that you have all parts indicated before you begin assembly of this item

- \* This item should be assembled on a soft surface to prevent scratching the finish during assembly.
- \* This item may require periodic tightening.
- \* If there are any questions relating to defects, missing parts, assembly issues, replacements, etc, please send a detailed email to cs@jonathany.com