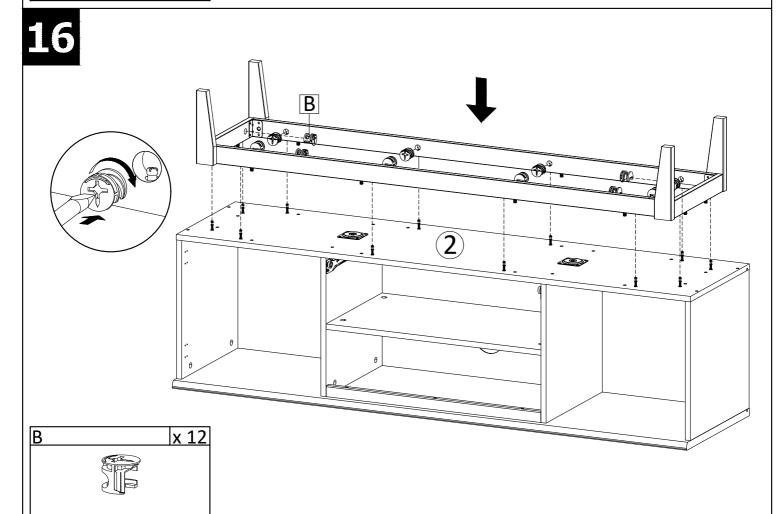

be done with a soft lint free cotton cloth dampened with water or furniture polish. On highly used surfaces we recommend applying a quality paste wax which should be used on a reguler basis to provide additional protection from scratches and spills. How often you apply the wax depends on how much wear the furniture receives.

## NOTICE & IMPORTANT SAFETY INSTRUCTIONS

Please make sure that you have all parts indicated before you begin assembly of this item

- \* This item should be assembled on a soft surface to prevent scratching the finish during assembly.
- \* This item may require periodic tightening.
- \* If there are any questions relating to defects, missing parts, assembly issues, replacements, etc, please send a detailed email to cs@jonathany.com