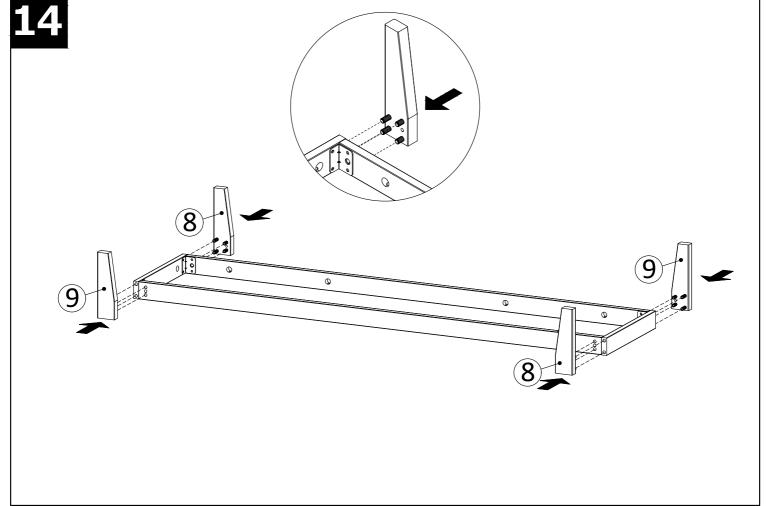

g should be done with a soft lint free cotton cloth dampened with water or furniture polish. On highly used surfaces we recommend applying a quality paste wax which should be used on a reguler basis to provide additional protection from scratches and spills. How often you apply the wax depends on how much wear the furniture receives.

## NOTICE & IMPORTANT SAFETY INSTRUCTIONS

Please make sure that you have all parts indicated before you begin assembly of this item

- \* This item should be assembled on a soft surface to prevent scratching the finish during assembly.
- \* This item may require periodic tightening.
- \* If there are any questions relating to defects, missing parts, assembly issues, replacements, etc, please send a detailed email to cs@jonathany.com