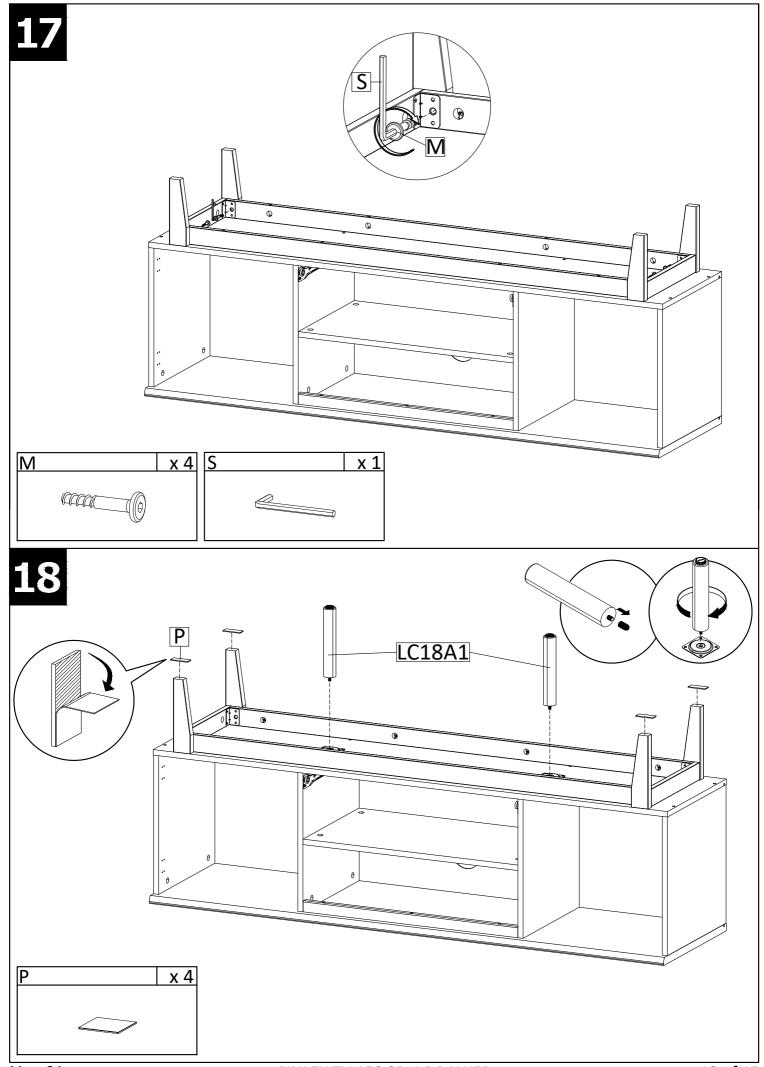

e done with a soft lint free cotton cloth dampened with water or furniture polish. On highly used surfaces we recommend applying a quality paste wax which should be used on a reguler basis to provide additional protection from scratches and spills. How often you apply the wax depends on how much wear the furniture receives.

## NOTICE & IMPORTANT SAFETY INSTRUCTIONS

Please make sure that you have all parts indicated before you begin assembly of this item

- \* This item should be assembled on a soft surface to prevent scratching the finish during assembly.
- \* This item may require periodic tightening.
- \* If there are any questions relating to defects, missing parts, assembly issues, replacements, etc, please send a detailed email to cs@jonathany.com