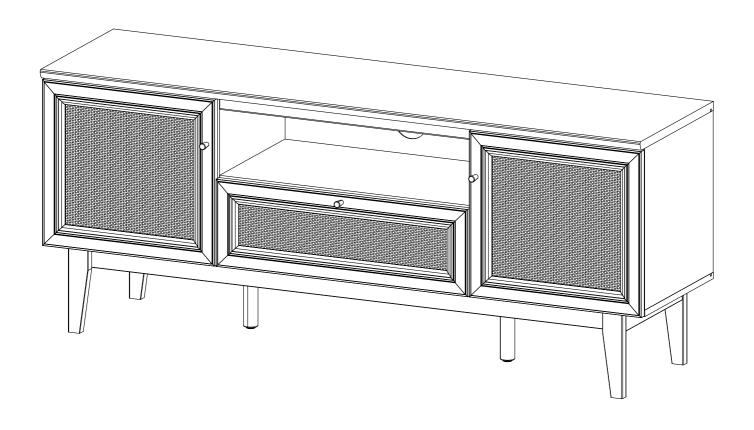

# JONATHAN Y

Model# TVS1002

Product Dimensions: 59"Wx15"Dx24"H



# **WARNING**:

WEIGHT CAPACITY: 84 LBS
SHELF LOAD CAPACITY: 20 LBS
DRAWER LOAD CAPACITY: 29 LBS
Warning: Do not stand on Tv stand.
Warning: Do not over torque bolts.

#### WARNING

Inspect item carefully before attempting to install if there is any damage or obvious defect, do not install item may not be returned once it has been installed.

## CARE AND MAINTENANCE

Always use felt pads under all articles to prevent discoloration or softening of the lacquer. Plastic and rubber bases on items can discolor wood. Wipe up spills immediately and avoid common hazards such as hot dishes, harsh solvents and abrasives. Cleaning should be done with a soft lint free cotton cloth dampened with water or furniture polish. On highly used surfaces we recommend applying a quality paste wax which should