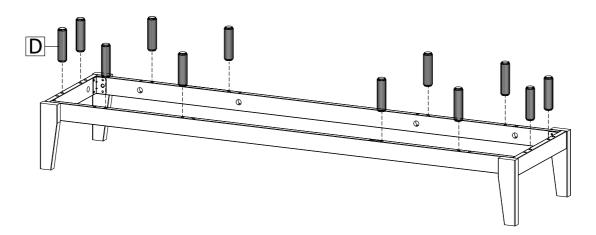

ould be done with a soft lint free cotton cloth dampened with water or furniture polish. On highly used surfaces we recommend applying a quality paste wax which should be used on a reguler basis to provide additional protection from scratches and spills. How often you apply the wax depends on how much wear the furniture receives.

## NOTICE & IMPORTANT SAFETY INSTRUCTIONS

Please make sure that you have all parts indicated before you begin assembly of this item

- \* This item should be assembled on a soft surface to prevent scratching the finish during assembly.
- \* This item may require periodic tightening.
- \* If there are any questions relating to defects, missing parts, assembly issues, replacements, etc, please send a detailed email to cs@jonathany.com