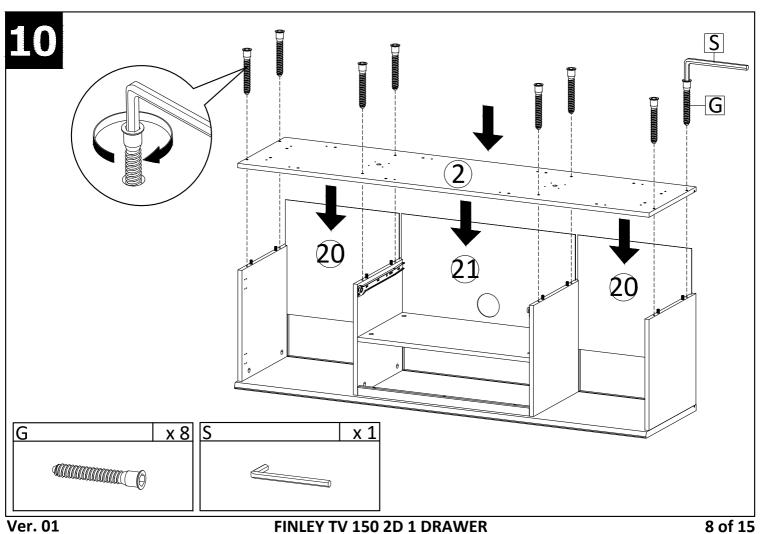

leaning should be done with a soft lint free cotton cloth dampened with water or furniture polish. On highly used surfaces we recommend applying a quality paste wax which should be used on a reguler basis to provide additional protection from scratches and spills. How often you apply the wax depends on how much wear the furniture receives.

## NOTICE & IMPORTANT SAFETY INSTRUCTIONS

Please make sure that you have all parts indicated before you begin assembly of this item

- \* This item should be assembled on a soft surface to prevent scratching the finish during assembly.
- \* This item may require periodic tightening.
- \* If there are any questions relating to defects, missing parts, assembly issues, replacements, etc, please send a detailed email to cs@jonathany.com