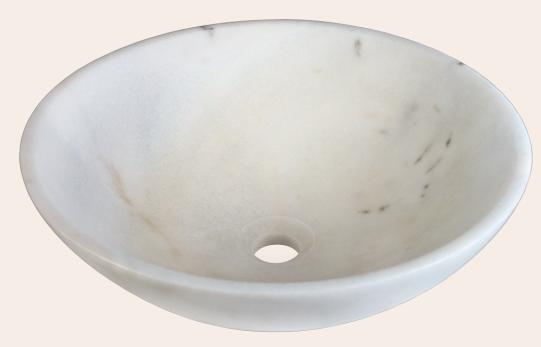

## 850-WHITE Granite Vessel Sink

## **Stone**

Our stone sinks are available in a variety of colors to fit any unique style. They are very durable and add natural beauty to your bathroom. The sinks are carved from natural stone blocks and polished by hand which gives the sinks a smooth easy to clean finish. The stone will not absorb odor or stains, making the sinks easy to maintain. Our stone sinks are covered by a limited lifetime warranty.

16 1/2" x 16 1/2" x 5 1/2" 5/8" Thick Bowl Hand-Polished Granite Limited Lifetime Warranty White-Colored Stone Throughout