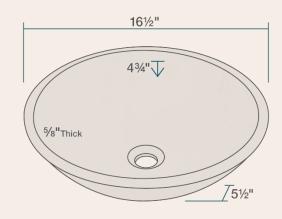

16 1/2" x 16 1/2" x 5 1/2" 5/8" Thick Bowl Hand-Polished Granite Limited Lifetime Warranty White-Colored Stone Throughout