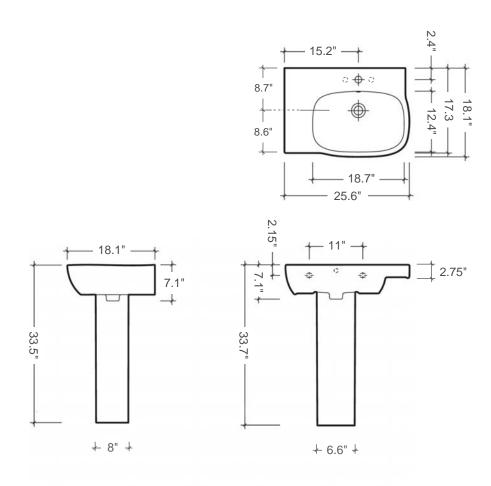

## Moda 65-L Pedestal Sink

Product Ref. MD4411-4910 Material: Vitreous china

Color/Finish: White/ unfinished back wall

Installation: Pedestal

Overall Dimensions: 25.6" L x 18.1" W x 33.5" H

Interior Dimensions (basin area): 18.7" L x 12.4" W x 5.2" H

Drain hole: 1.8" Interior Diameter Faucet hole: 1.4" Diameter Approx. weight: 65 lbs

Features: Sink with overflow, one faucet hole and left-hand counter-top space Included components: Sink, full pedestal and wall-mounting fixing bolts kit