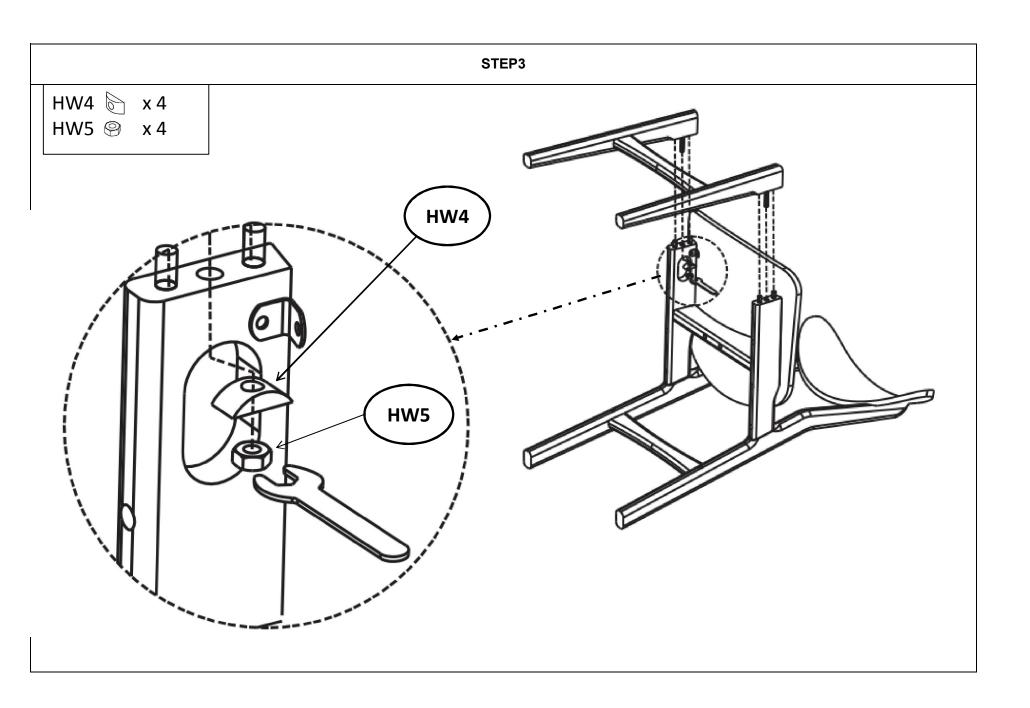

## **Part List and Hardware List**

| PIECE | DESCRIPTION       | PICTURE   | QUANTITY |
|-------|-------------------|-----------|----------|
| А     | CHAIR SEAT        |           | 2X       |
| В     | CHAIR BACK        |           | 2X       |
| С     | FRONT LEG         |           | 2X       |
| HW1   | BARREL NUT        | Ø10x45    | 4X       |
| HW2   | CROSS BOLT        | M6 x 80mm | 8X       |
| HW3   | HEADLESS BOLT     | M8 x 70mm | 4X       |
| HW4   | SEMICIRCLE WASHER | M8 x 30mm | 4X       |
| HW5   | NUT               | M8 @      | 4X       |
| HW6   | ALLEN KEY         |           | 1X       |
| HW7   | SPANNER           | S         | 1X       |