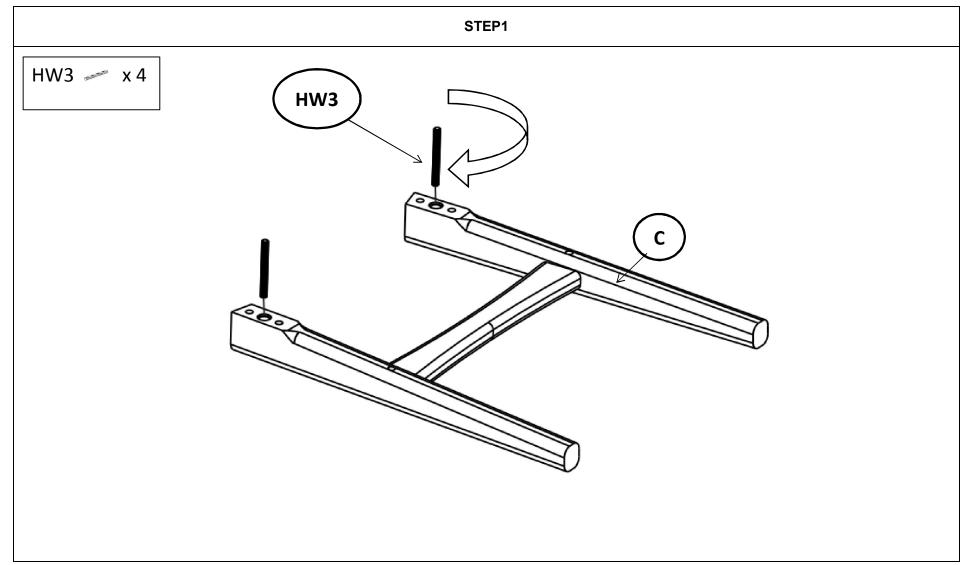

## **Part List and Hardware List**

| PIECE | DESCRIPTION       | PICTURE   | QUANTITY |
|-------|-------------------|-----------|----------|
| А     | CHAIR SEAT        |           | 2X       |
| В     | CHAIR BACK        |           | 2X       |
| С     | FRONT LEG         |           | 2X       |
| HW1   | BARREL NUT        | Ø10x45    | 4X       |
| HW2   | CROSS BOLT        | M6 x 80mm | 8X       |
| HW3   | HEADLESS BOLT     | M8 x 70mm | 4X       |
| HW4   | SEMICIRCLE WASHER | M8 x 30mm | 4X       |
| HW5   | NUT               | M8 @      | 4X       |
| HW6   | ALLEN KEY         |           | 1X       |
| HW7   | SPANNER           | S         | 1X       |