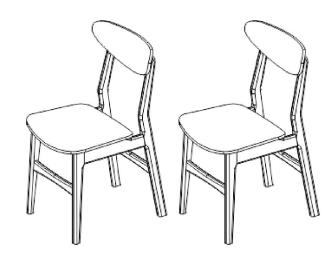

## **Part List and Hardware List**

| PIECE | DESCRIPTION       | PICTURE   | QUANTITY |
|-------|-------------------|-----------|----------|
| А     | CHAIR SEAT        |           | 2X       |
| В     | CHAIR BACK        |           | 2X       |
| С     | FRONT LEG         |           | 2X       |
| HW1   | BARREL NUT        | Ø10x45    | 4X       |
| HW2   | CROSS BOLT        | M6 x 80mm | 8X       |
| HW3   | HEADLESS BOLT     | M8 x 70mm | 4X       |
| HW4   | SEMICIRCLE WASHER | M8 x 30mm | 4X       |
| HW5   | NUT               | M8 @      | 4X       |
| HW6   | ALLEN KEY         |           | 1X       |
| HW7   | SPANNER           | S         | 1X       |