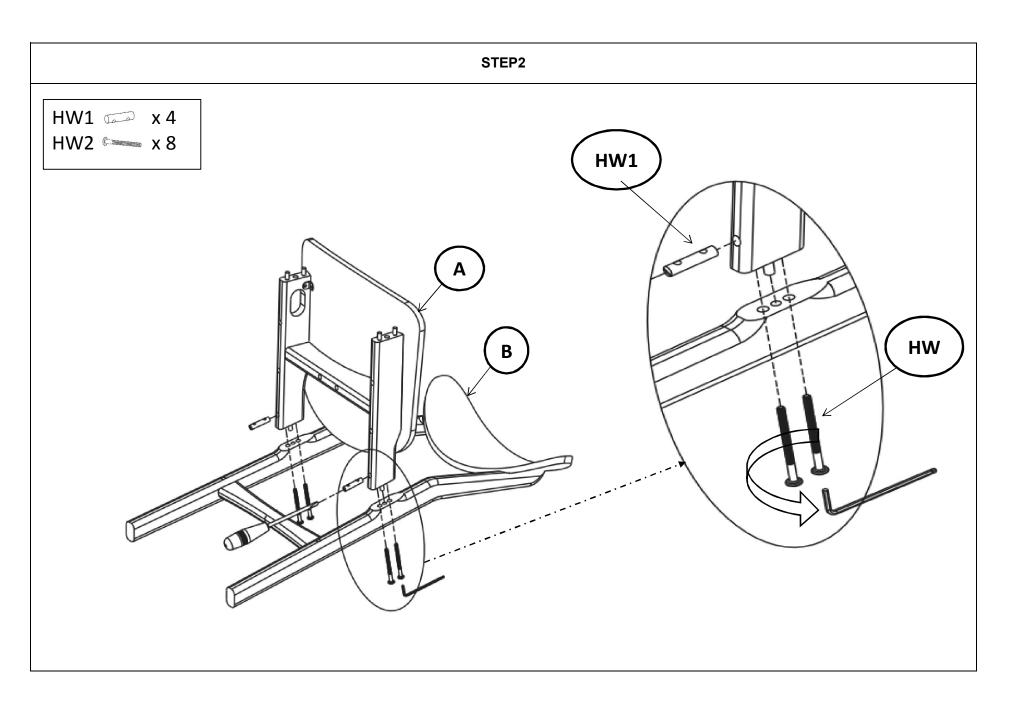

## **Part List and Hardware List**

| PIECE | DESCRIPTION       | PICTURE   | QUANTITY |
|-------|-------------------|-----------|----------|
| А     | CHAIR SEAT        |           | 2X       |
| В     | CHAIR BACK        |           | 2X       |
| С     | FRONT LEG         |           | 2X       |
| HW1   | BARREL NUT        | Ø10x45    | 4X       |
| HW2   | CROSS BOLT        | M6 x 80mm | 8X       |
| HW3   | HEADLESS BOLT     | M8 x 70mm | 4X       |
| HW4   | SEMICIRCLE WASHER | M8 x 30mm | 4X       |
| HW5   | NUT               | M8 @      | 4X       |
| HW6   | ALLEN KEY         |           | 1X       |
| HW7   | SPANNER           | S         | 1X       |