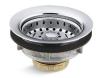

### Features

- Stainless steel construction.
- Removable stainless steel basket strainer.
- 1-1/2" diameter connection.
- Less tailpiece.
- Intended for sink installations with 3-1/2" (89 mm) or 4" (102 mm) outlet.

## Available Colors/Finishes

Color tiles intended for reference only.

Color Code Description

CP

Sink Strainer K-8814

# KOHLER. Faucets

Sink Strainer K-8814