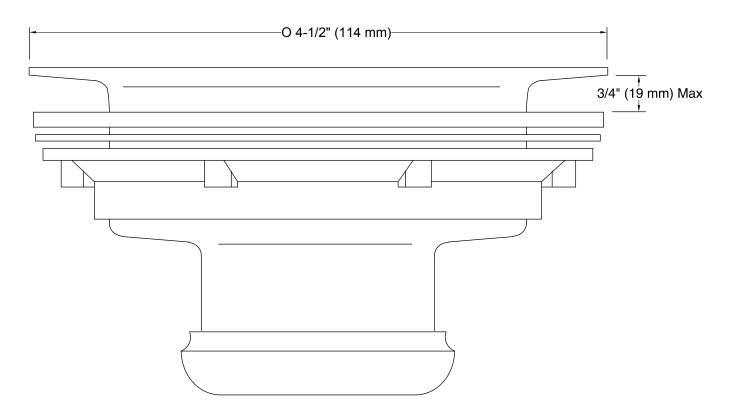

### Features

- Stainless steel construction.
- Removable stainless steel basket strainer.
- 1-1/2" diameter connection.
- Less tailpiece.
- Intended for sink installations with 3-1/2" (89 mm) or 4" (102 mm) outlet.



Codes/Standards ASME A112.18.3

KOHLER<sup>®</sup> One-Year Limited Warranty See website for detailed warranty information.

**Polished Chrome** 

## Available Colors/Finishes

Color tiles intended for reference only.

Color Code Description

CP



Sink Strainer K-8814

# KOHLER. Faucets

Sink Strainer K-8814



### **Technical Information**

All product dimensions are nominal.

# **Notes** Install this product according to the installation guide.