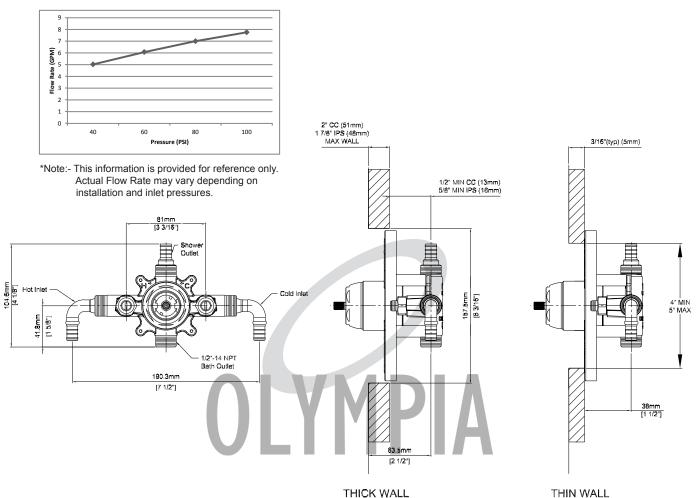

## P-2302B Flow Rate (GPM) Vs Pressure (PSI) For Tub Port\*

**Builder Tract Pack** 