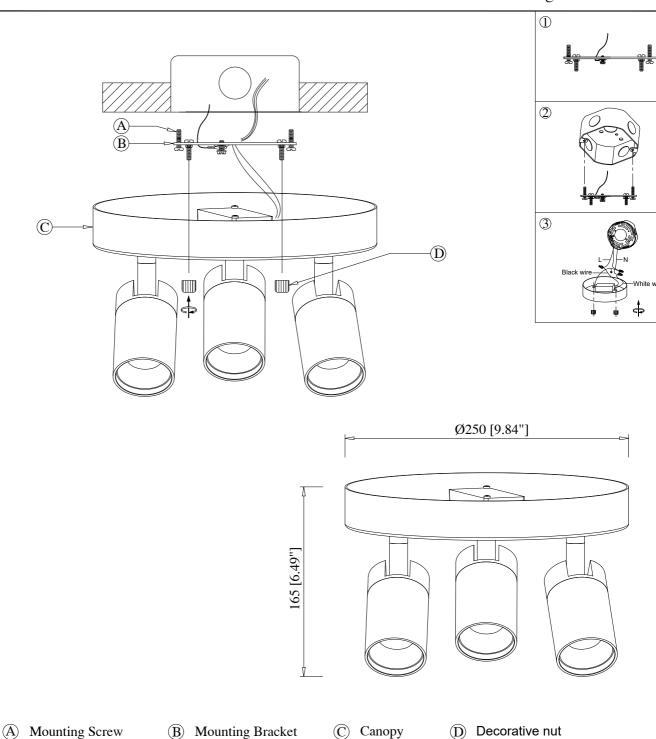

## DIAGRAM OF INSTALLATION STRUCTURE

SKU No. :CE1008785 & CE1008786 & CE1008787 Product Size: Ø9.84"\*H6.49" Light Source: COB

## Installation instruction

- 1.Turn off the power.
- 2.Dismantle mounting bracket subassembly as picture(1),install mounting bracket(B) to J-Box with mounting screws(A).
- 3. Connect the fixture to a suitable ground in accordance with local electrical codes.
- 4. Connect the White wire to the neutral power line wire with a wire nut.
- 5. Connect the Black wire to the hot power line wire with a wire nut.
- 6. Neatly place all wires and wire nut connections inside the J-box.
- 7.Install canopy(C) to ceiling with decorative nuts(D).
- 8. Turn on the power.