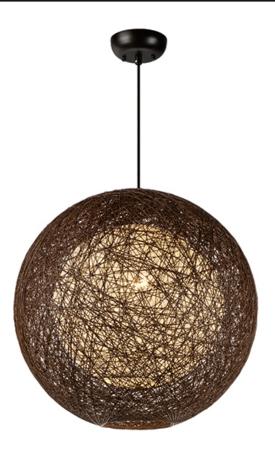

### **PRODUCT DESCRIPTION**

Spherical dual shades constructed of woven string in two tone finish combinations, Natural with White inner and Chocolate with White inner. Shades are treated for weather resistance and are U.L. approved for damp location which make them perfect for outdoor living spaces.