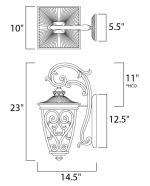

\*height from center of outlet to the top of the fixture

#### **MEASUREMENTS**

: 10" W x 23" H x 14.5" Ext DIMENSION **BACK PLATE** : 5.5" W x 12.5" H x 11" HCO

HANGING WEIGHT : 10.36 lb