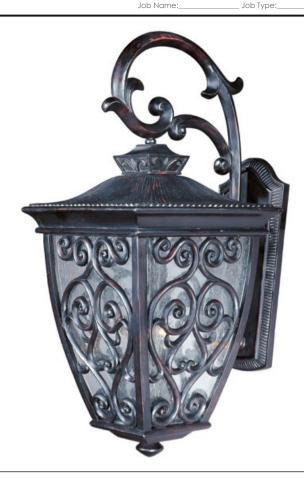

## **PRODUCT DESCRIPTION**

Maxim Lighting's Newbury VX Collection is made with Vivex, a material twice the strength of resin, is non-corrosive, UV resistant and backed with a 5-Year Limited Warranty. Newbury VX features our Oriental Bronze finish and Seedy glass.

## **FINISHES OPTION**

Oriental Bronze

## **GLASS**

Seedy CD

#### MATERIAL

Vivex Resin Composite