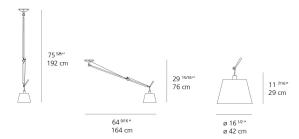

#### Dimensions =

Light distribution =

Direct

Red = Max Cd. Through Vertical plane Blue = Max Cd. Through Horizontal plane Luminaire weight 5.07 lbs / 2.3 kg

Warranty 5 year Limited warranty