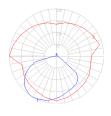

#### Dimensions =

Light distribution =

Direct

Red = Max Cd. Through Vertical plane Blue = Max Cd. Through Horizontal plane Luminaire weight 5.07 lbs / 2.3 kg

Warranty 5 year Limited warranty