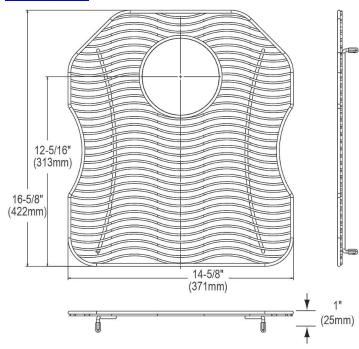

## **PRODUCT SPECIFICATIONS**

Elkay Stainless Steel 14-5/8" x 16-5/8" x 1" Bottom Grid. Overall dimensions are 14-5/8" x 16-5/8" x 1".

Made of Stainless Steel

| Material:          | Stainless Steel          |
|--------------------|--------------------------|
| Finish:            | Polished Stainless Steel |
| Dimensions:        | 14-5/8" x 16-5/8" x 1"   |
| Fits Bowl Size(s): | 16" x 18"                |