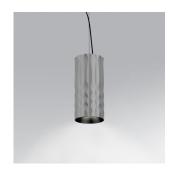

#### Desian By

Jean-Michel Wilmotte

#### Collection ==

Design

### Materials =

- Body in extruded aluminum
- Canopy in painted technopolymer

#### Features & Accessories =

• Body mechanically molded to achieve a textured effect evoking the shape of a flame