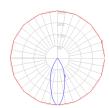

#### Light distribution =

Direct

Red = Max Cd. Through Vertical plane
Blue = Max Cd. Through Horizontal plane