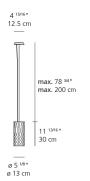

|  |
| Power consumption                  | 29.4W                         |  |
| Led type                           | 25W C.O.B.*                   |  |
| CCT (Correlated Color Temperature) | 3000K                         |  |
| CRI (Color Rendering Index)        | >93                           |  |
| Life expectancy                    | 50000Hrs                      |  |
| Control type                       | Dimmable 2-Wire**             |  |
| Input Voltage                      | 120-277V                      |  |
| Driver                             | HATCH - 1 x XTC32-0700P-UNV-I |  |

<sup>\*\*</sup>Reverse or forward phase (120v only)

#### Features & Accessories =

• Body mechanically molded to achieve a textured effect evoking the shape of a flame

#### Dimensions =



#### Light distribution =

Direct



Red = Max Cd. Through Vertical plane
Blue = Max Cd. Through Horizontal plane

#### Packaging =

1 Box

1 x 15-13/16" x 13" x 10-3/4" / 6.94 lbs - 40 cm x 33 cm x 27 cm / 3.15 kg

# Luminaire weight

5.11 lbs / 2.32 kg

# Warranty =

5 year limited warranty