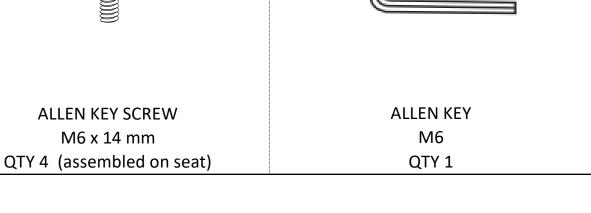

# PRE-ASSEMBLY INFORMATION **MODEL # AXCRAY24MW04-WH PART DESCRIPTION** В **BACK SEAT** QTY 1 QTY 1 HARDWARE DESCRIPTION 2

5

#### STEP 1

Remove the Allen Key Screws (1) from Seat (A) using Allen Key (2).

#### STEP 2

Attach Back (B) to Seat (A) with Allen Key Screws (1). Use Allen Key (2) to tighten.