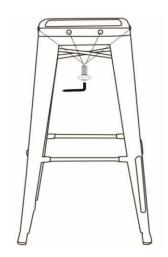

hing and keeps it looking good for years to come.

#### To help protect your metal furniture, follow these steps:

- Wipe down the surface with a damp, soft cloth
- Wipe up spills promptly
- Clean with a dry cloth
- Do not use abrasive cleaners, chemical solvents, strong detergents, cleaners with bleach, and furniture polish
- Use soft felt base coasters, placemats to help prevent scratches
- Keep furniture out of direct sunlight, which can cause cracking or roughness on the protective layer
- If it can be avoided, do not place furniture near heating vents
- Keep the furniture 3 to 4 inches away from the wall, giving heat and air space to circulate

# PRE-ASSEMBLY INFORMATION **MODEL # AXCRAY24MW04-WH PART DESCRIPTION** В **BACK SEAT** QTY 1 QTY 1 HARDWARE DESCRIPTION 2



5

#### STEP 1



Remove the Allen Key Screws (1) from Seat (A) using Allen Key (2).

#### STEP 2



Attach Back (B) to Seat (A) with Allen Key Screws (1). Use Allen Key (2) to tighten.



#### **WARRANTY**

Thank you for purchasing a **Simpli Home – Wyndenhall – Brooklyn + Max** product. These products have been made to demanding, high-quality standards and are guaranteed for domestic use against manufacturing faults for a period of 12 months from the date of purchase. This warranty does not affect your statutory rights.

In case of any malfunction of your product (failure, missing parts, etc.) please contact us at our toll-free service line at 1-866-518-0120, Monday to Friday, from 9 AM to 5 PM EST or visit our website at <a href="https://www.simpli-home.com">www.simpli-home.com</a> to submit a parts re