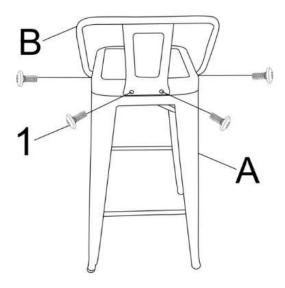

# PRE-ASSEMBLY INFORMATION **MODEL # AXCRAY24MW04-WH PART DESCRIPTION** В **BACK SEAT** QTY 1 QTY 1 HARDWARE DESCRIPTION 2

5

#### STEP 2

Attach Back (B) to Seat (A) with Allen Key Screws (1). Use Allen Key (2) to tighten.