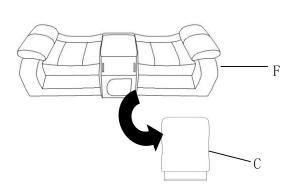

## **COMPONENT LIST**

| NO. | DRAWING | QTY | DESCRIPTION      |
|-----|---------|-----|------------------|
| А   |         | 1   | LSF EAR          |
| В   |         | 1   | LSF BACK REST    |
| С   |         | 1   | MIDDLE BACK REST |
| D   |         | 1   | RSF BACK REST    |
| E   |         | 1   | RSF EAR          |
| F   |         | 1   | SEAT             |

### Please follow the drawings below to assemble the item.

Step 1. Align the female brackets at the back rest onto the male brackets at the seat, insert and push to the end, make sure the brackets are secured in position. Step 2. Insert the LSF ear and RSF ear to the back rest and make sure it is secured in position.