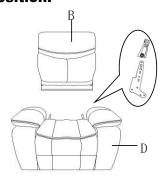

#### **COMPONENT LIST**

| NO. | DRAWING | QTY | DESCRIPTION |
|-----|---------|-----|-------------|
| А   |         | 1   | LSF EAR     |
| В   |         | 1   | BACK REST   |
| С   |         | 1   | RSF EAR     |
| D   |         | 1   | SEAT        |

Please follow the drawings below to assemble the item.

Step 1. Align the female brackets at the back rest onto the male brackets at the seat, insert and push to the end, make sure the brackets are secured in position. Step 2. Insert the LSF ear and RSF ear to the back rest and make sure it is secured in position.