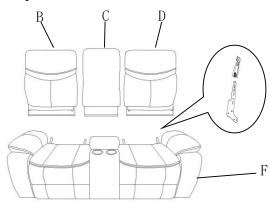

### **COMPONENT LIST**

| NO. | DRAWING | QTY | DESCRIPTION       |
|-----|---------|-----|-------------------|
| А   |         | 1   | LSF EAR           |
| В   |         | 1   | LSF BACK REST     |
| С   |         | 1   | CONSOLE BACK REST |
| D   |         | 1   | RSF BACK REST     |
| E   |         | 1   | RSF EAR           |
| F   |         | 1   | SEAT              |

### Please follow the drawings below to assemble the item.

Step 1.Console back rest is stored at the lower back of the unit with a red string, please take out the back rest onto the male brackets for assembly.

Step 2. Align the female brackets at at the seat, insert and push to the end, make sure the brackets are secured in position.

Step 3. Insert the LSF ear and RSF ear to the back rest and make sure it is secured in position.