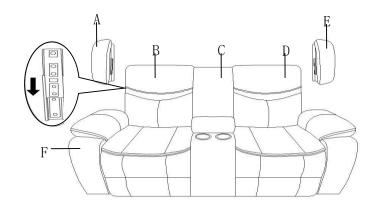

#### **COMPONENT LIST**

| NO. | DRAWING | QTY | DESCRIPTION |
|-----|---------|-----|-------------|
| А   |         | 1   | LSF EAR     |
| В   |         | 1   | BACK REST   |
| С   |         | 1   | RSF EAR     |
| D   |         | 1   | SEAT        |

Please follow the drawings below to assemble the item.

Step 1. Align the female brackets at the back rest onto the male brackets at the seat, insert and push to the end, make sure the brackets are secured in position. Step 2. Insert the LSF ear and RSF ear to the back rest and make sure it is secured in position.