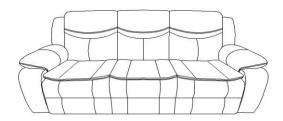

ols increase the risk of over tightening which lead to splitting or cracking the wood.

## **COMPONENT LIST**

| NO. | DRAWING | QTY | DESCRIPTION      |
|-----|---------|-----|------------------|
| А   |         | 1   | LSF EAR          |
| В   |         | 1   | LSF BACK REST    |
| С   |         | 1   | MIDDLE BACK REST |
| D   |         | 1   | RSF BACK REST    |
| E   |         | 1   | RSF EAR          |
| F   |         | 1   | SEAT             |

### Please follow the drawings below to assemble the item.

Step 1. Align the female brackets at the back rest onto the male brackets at the seat, insert and push to the end, make sure the brackets are secured in position. Step 2. Insert the LSF ear and RSF ear to the back rest and make sure it is secured in position.





Step 3. Completed



#### CARE INSTRUCTION FOR LEATHER GEL MATCH FURNITURE

- Avoid exposing furniture directly to sunlight or heating and air conditioning outlets. Exposure to sunlight or heating and air conditioning outlets will fade/damage leather gel match.
- Wipe gently with a damp soft cloth to remove dust, dirt and any grime buildup.
- Wipe the leather gel match with professional cleanser



For items use on wooden floor, hard surfaces or carpets, it is recommended to Install protective pads under all legs and supports to avoid/prevent from damages/scratches and discoloration