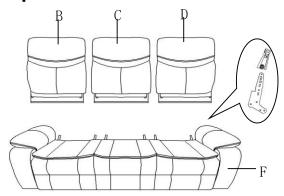

## **COMPONENT LIST**

| NO. | DRAWING | QTY | DESCRIPTION      |
|-----|---------|-----|------------------|
| А   |         | 1   | LSF EAR          |
| В   |         | 1   | LSF BACK REST    |
| С   |         | 1   | MIDDLE BACK REST |
| D   |         | 1   | RSF BACK REST    |
| E   |         | 1   | RSF EAR          |
| F   |         | 1   | SEAT             |

### Please follow the drawings below to assemble the item.

Step 1. Align the female brackets at the back rest onto the male brackets at the seat, insert and push to the end, make sure the brackets are secured in position. Step 2. Insert the LSF ear and RSF ear to the back rest and make sure it is secured in position.