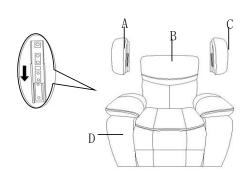

### **COMPONENT LIST**

| NO. | DRAWING | QTY | DESCRIPTION       |
|-----|---------|-----|-------------------|
| А   |         | 1   | LSF EAR           |
| В   |         | 1   | LSF BACK REST     |
| С   |         | 1   | CONSOLE BACK REST |
| D   |         | 1   | RSF BACK REST     |
| E   |         | 1   | RSF EAR           |
| F   |         | 1   | SEAT              |

### Please follow the drawings below to assemble the item.

Step 1.Console back rest is stored at the lower back of the unit with a red string, please take out the back rest onto the male brackets for assembly.

Step 2. Align the female brackets at at the seat, insert and push to the end, make sure the brackets are secured in position.

Step 3. Insert the LSF ear and RSF ear to the back rest and make sure it is secured in position.