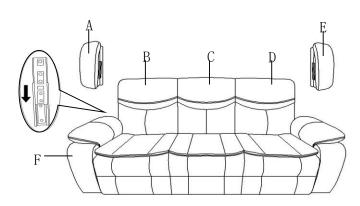

## **COMPONENT LIST**

| NO. | DRAWING | QTY | DESCRIPTION      |
|-----|---------|-----|------------------|
| А   |         | 1   | LSF EAR          |
| В   |         | 1   | LSF BACK REST    |
| С   |         | 1   | MIDDLE BACK REST |
| D   |         | 1   | RSF BACK REST    |
| E   |         | 1   | RSF EAR          |
| F   |         | 1   | SEAT             |

### Please follow the drawings below to assemble the item.

Step 1. Align the female brackets at the back rest onto the male brackets at the seat, insert and push to the end, make sure the brackets are secured in position. Step 2. Insert the LSF ear and RSF ear to the back rest and make sure it is secured in position.