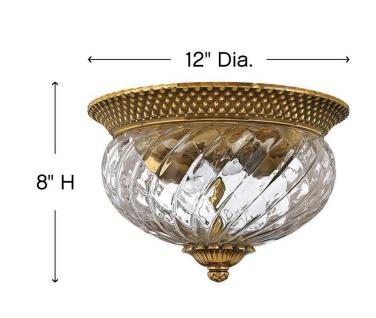

## SMALL FLUSH MOUNT

A Hinkley classic, the ornate Plantation collection features exceptional pineapple shaped, clear optic glass that makes a noble statement with matching candle sleeves and elaborate, decorative cast detailing.

| DETAILS   |                 |
|-----------|-----------------|
| FINISH:   | Burnished Brass |
| MATERIAL: | Solid Brass     |
| GLASS:    | Clear Optic     |

| DIMENSIONS |     |
|------------|-----|
| WIDTH:     | 12" |
| HEIGHT:    | 8"  |
| WEIGHT:    | 5lb |