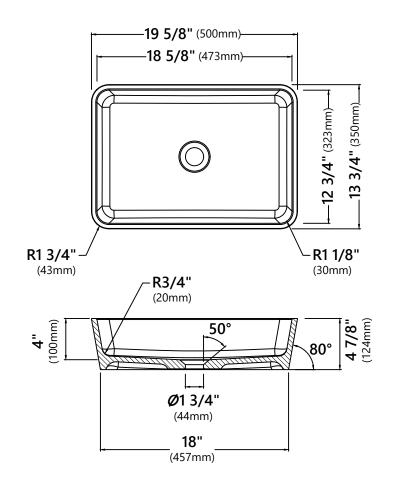

#### **Sink Dimensions**

Overall Dimensions: 19 5/8" x 13 3/4" x 4 7/8" Bowl Dimensions: 18 5/8" x 12 3/4"

Sink Depth: 4"