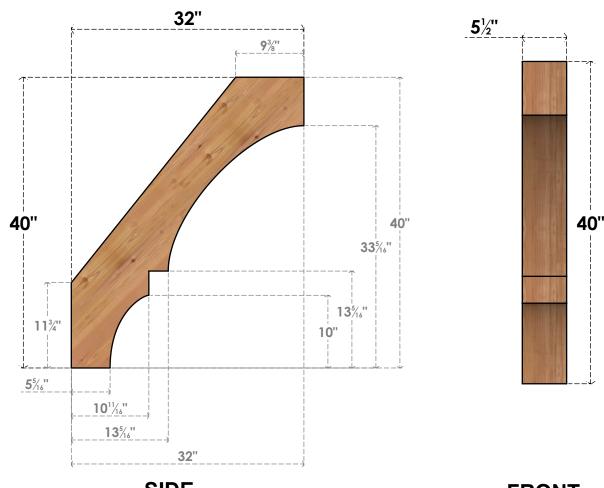

## BRC06X32X40BOA00SWR

5 1/2"W X 32"D X 40"H BALBOA SMOOTH BRACE, WESTERN RED CEDAR

SIDE **FRONT** 

**EKENA MILLWORK** 2300 WEST MAIN ST. CLARKSVILLE, TX 75426 TOLL FREE: 866-607-0453 WWW.EKENAMILLWORK.COM