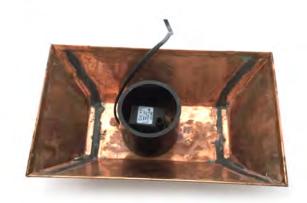

## **Fountain Assembly**

- 1. Carefully remove all parts from box.
- 2. Place Pump in center of pan, place large ring in pan

3. Place Disbursement Tube in Pump. Place large slate in pan. Place medium ring on slate

4. Place medium slate in pan. Place small ring on top of slate.

5. Place small slate in pan. Arrange river rocks on slate panels.

Enjoy!