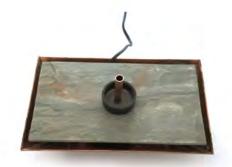

## **Fountain Assembly**

- 1. Carefully remove all parts from box.
- 2. Place Pump in center of pan, place large ring in pan

3. Place Disbursement Tube in Pump. Place large slate in pan. Place medium ring on slate

4. Place medium slate in pan. Place small ring on top of slate.

5. Place small slate in pan. Arrange river rocks on slate panels.

Enjoy!