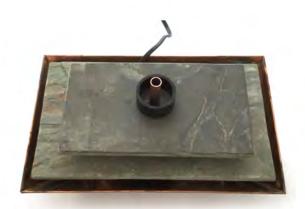

## **Fountain Assembly**

- 1. Carefully remove all parts from box.
- 2. Place Pump in center of pan, place large ring in pan

3. Place Disbursement Tube in Pump. Place large slate in pan. Place medium ring on slate

4. Place medium slate in pan. Place small ring on top of slate.

5. Place small slate in pan. Arrange river rocks on slate panels.

Enjoy!