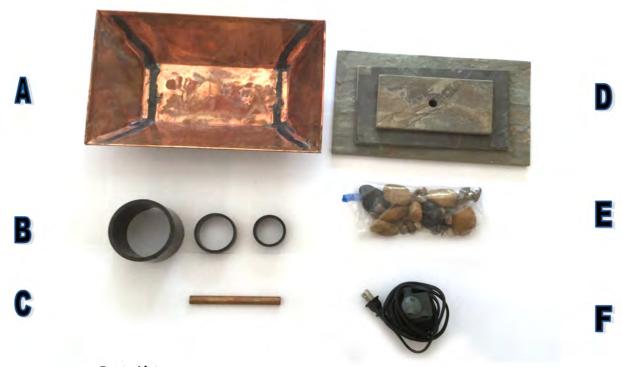

**Parts List:** 

A: Copper Base Pan D: Multi-color Slate

B: Spacer Rings E: River Rocks

C: Dispursement Tube F: Pump