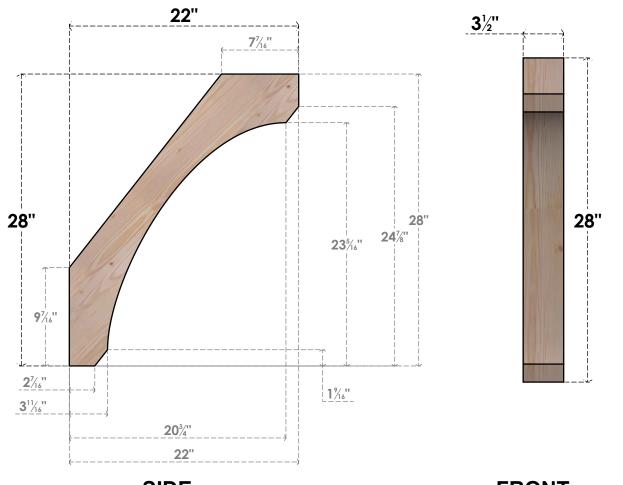

## BRC04X22X28LEC00SDF

3 1/2"W X 22"D X 28"H LEGACY SMOOTH BRACE, DOUGLAS FIR

SIDE **FRONT** 

**EKENA MILLWORK** 2300 WEST MAIN ST. CLARKSVILLE, TX 75426 TOLL FREE: 866-607-0453 WWW.EKENAMILLWORK.COM