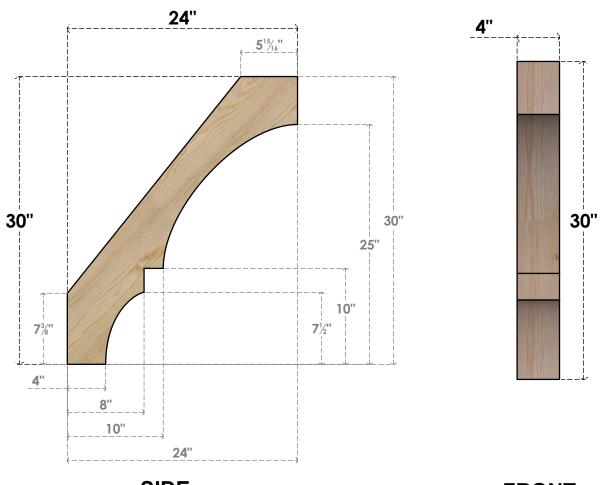

## BRC04X24X30BOA00RDF

4"W X 24"D X 30"H BALBOA ROUGH SAWN BRACE, DOUGLAS FIR

SIDE **FRONT** 

**EKENA MILLWORK** 2300 WEST MAIN ST. CLARKSVILLE, TX 75426 TOLL FREE: 866-607-0453 WWW.EKENAMILLWORK.COM