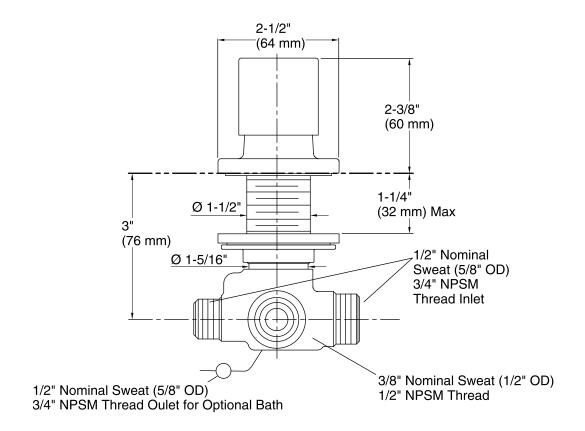

# Loure® Two-way Diverter Valve K-14677

#### **Features**

- Two-way brass diverter valve.
- Diverter valve has backflow protection.

### Installation

Bath- or deck-mount.



## Codes/Standards ASME A112.18.1/CSA B125.1

KOHLER® Faucet Lifetime Limited Warranty

See website for detailed warranty information.

### Available Colors/Finishes

Color tiles intended for reference only.

| Color | Code | Description              |
|-------|------|--------------------------|
|       | CP   | Polished Chrome          |
|       | SN   | Vibrant® Polished Nickel |
|       | BN   | Vibrant® Brushed Nickel  |
|       | TT   | Titanium                 |





# Loure® Two-way Diverter Valve K-14677



## **Technical Information**

All product dimensions are nominal.

#### **Notes**

Install this product according to the installation guide.

Diverter valve has backflow protection.