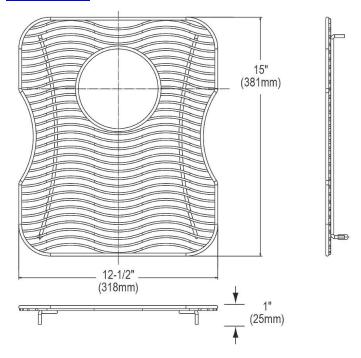

## **PRODUCT SPECIFICATIONS**

Elkay Stainless Steel 12-1/2" x 15" x 1" Bottom Grid. Overall dimensions are 12-1/2" x 15" x 1".

Made of Stainless Steel

| Material:          | Stainless Steel          |
|--------------------|--------------------------|
| Finish:            | Polished Stainless Steel |
| Dimensions:        | 12-1/2" x 15" x 1"       |
| Fits Bowl Size(s): | 13-1/2" x 16"            |