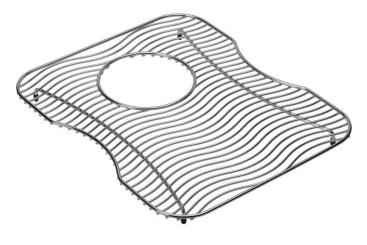

## **PRODUCT SPECIFICATIONS**

Elkay Stainless Steel 12-1/2" x 15" x 1" Bottom Grid. Overall dimensions are 12-1/2" x 15" x 1".

Made of Stainless Steel

## Bottom grids are:

- Custom designed to protect and cover the bottom of your sink
- Properly positioned opening for convenient access to drain or disposer.
- Built from solid stainless steel to resist corrosion and provide years of service.

| Material:          | Stainless Steel          |
|--------------------|--------------------------|
| Finish:            | Polished Stainless Steel |
| Dimensions:        | 12-1/2" x 15" x 1"       |
| Fits Bowl Size(s): | 13-1/2" x 16"            |