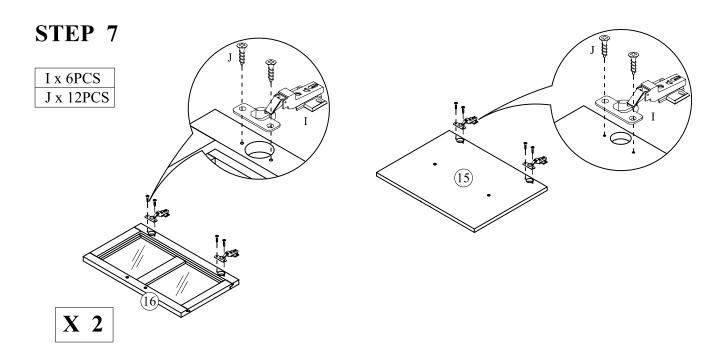

1. Attach Hinges (I) to Right side door 15 and both Left side doors 16 using Flathead screws (J) as shown.

- 3. Insert Bottom drawer panel 14 into grooves of panels 10 , 12 , and 13 .
- 4. Insert Thin wood dowels (D) into Left drawer panel 11 and attach to drawer assembly using Wood screws (H). Attach Knob (E) to Drawer front panel 10 using Knob screw (G).