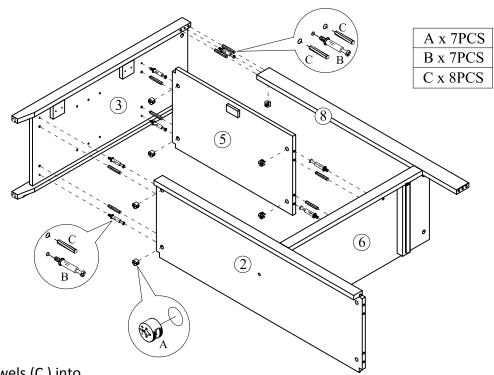

# STEP 2

- Screw Cam bolts (B) and insert Dowels (C) into Middle divider Panel 6.
- Insert Cam Locks (A) into Horizontal diver Panel 5 and Bottom Panel 2.
- 3. Connect Horizontal divider panel 5 to assembly as shown and gently tighten Cam locks (A).
- 4. Screw Cam Bolts (B) and insert Dowels (C) into Left side Panel 3 as shown.
- 5. Connect Left Side Panel 3 to assembly and gently tighten Cam locks (A).
- 6. Insert Cam locks (A) into Front crossbar (8) and connect to assembly. Gently tighten Cam locks (A).

#### STEP 3

A x 5PCS B x 5PCS C x 6PCS

- 2. Insert Cam locks (A) into Bottom panel (2) and Cross brace (9).
- 3. Connect Cross brace 9 to assembly and gently tighten cam locks.
- 4. Insert Cam lock (A) into Front crossbar (8). Connect Right side panel (4) to assembly and gently tighten Cam Locks (A).