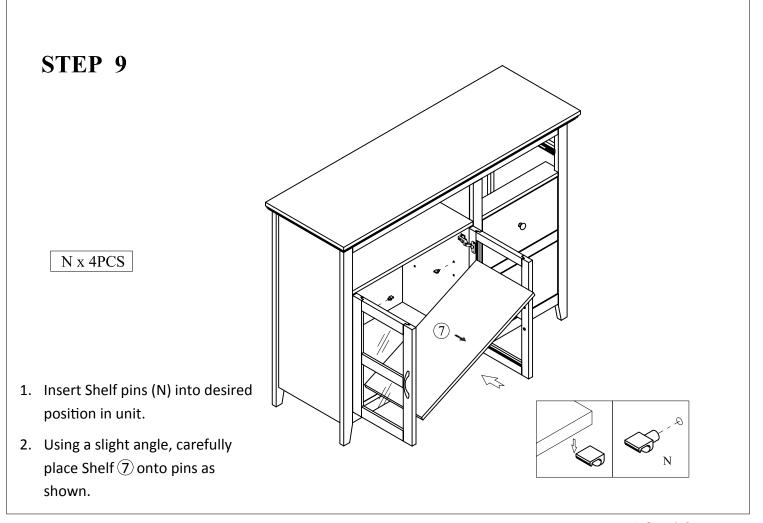

1. Attach Hinges (I) to Right side door 15 and both Left side doors 16 using Flathead screws (J) as shown.

- 3. Insert Bottom drawer panel 14 into grooves of panels 10 , 12 , and 13 .
- 4. Insert Thin wood dowels (D) into Left drawer panel 11 and attach to drawer assembly using Wood screws (H). Attach Knob (E) to Drawer front panel 10 using Knob screw (G).