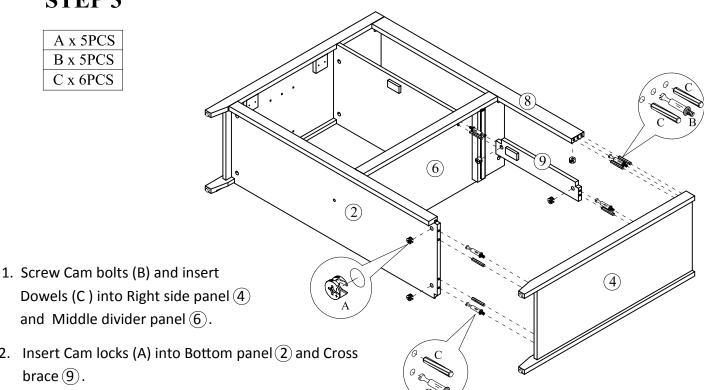

#### STEP 3

A x 5PCS B x 5PCS C x 6PCS

- 2. Insert Cam locks (A) into Bottom panel (2) and Cross brace (9).
- 3. Connect Cross brace 9 to assembly and gently tighten cam locks.
- 4. Insert Cam lock (A) into Front crossbar (8). Connect Right side panel (4) to assembly and gently tighten Cam Locks (A).