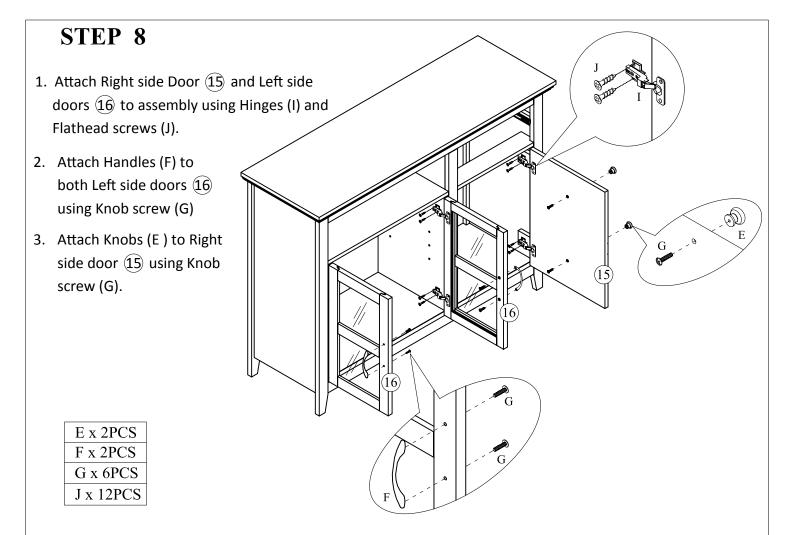

1. Attach Hinges (I) to Right side door 15 and both Left side doors 16 using Flathead screws (J) as shown.

- 3. Insert Bottom drawer panel 14 into grooves of panels 10 , 12 , and 13 .
- 4. Insert Thin wood dowels (D) into Left drawer panel 11 and attach to drawer assembly using Wood screws (H). Attach Knob (E) to Drawer front panel 10 using Knob screw (G).