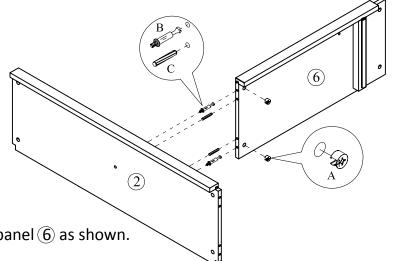

#### STEP 1

| A x 2PCS |
|----------|
| B x 2PCS |
| C x 2PCS |

- 1. Screw Cam bolts (B) and insert Dowels (C) into Bottom Panel 2.
- 2. Insert Cam locks (A) into Vertical divider panel (6).
- 3. Connect Bottom Panel ② to Middle divider panel ⑥ as shown. Gently tighten Cam locks.