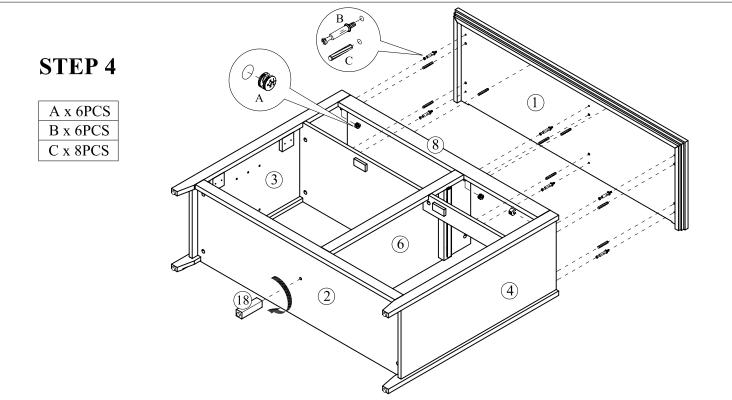

- 1. Screw Cam bolts (B) and insert Dowels (C) into Top panel (1).
- 2. Insert Cam locks (A) into assembly as shown.
- 3. Connect Top panel 1 to assembly and gently tighten Cam Locks (A).
- 4. Screw Foot (18) into Bottom Panel (2).