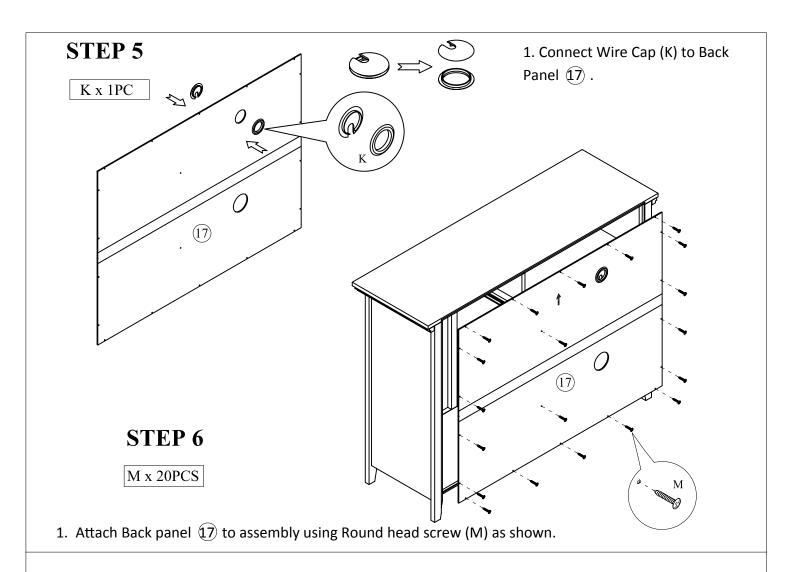

#### **PARTS LIST**

| PARTS LIST |                         |        |      |  |
|------------|-------------------------|--------|------|--|
| CODE       | NAME                    | FIGURE | Q'TY |  |
| 6          | MIDDLE<br>DIVIDER PANEL |        | 1PC  |  |
| 7          | SHELF                   |        | 1PC  |  |
| 8          | FRONT CROSSBAR          |        | 1PC  |  |
| 9          | CROSS BRACE             |        | 1PC  |  |
| 10         | FRONT<br>DRAWER PANEL   |        | 1PC  |  |
| (11)       | LEFT DRAWER<br>PANEL    |        | 1PC  |  |
| (12)       | RIGHT DRAWER<br>PANEL   |        | 1PC  |  |
| (13)       | BACK DRAWER<br>PANEL    |        | 1PC  |  |
| (14)       | BOTTOM DRAWER<br>PANEL  |        | 1PC  |  |
| (15)       | RIGHT SIDE DOOR         |        | 1PC  |  |
| 16         | LEFT SIDE DOOR          |        | 2PCS |  |
| 17)        | BACK PANEL              |        | 1PC  |  |
| 18)        | FOOT                    |        | 1PC  |  |