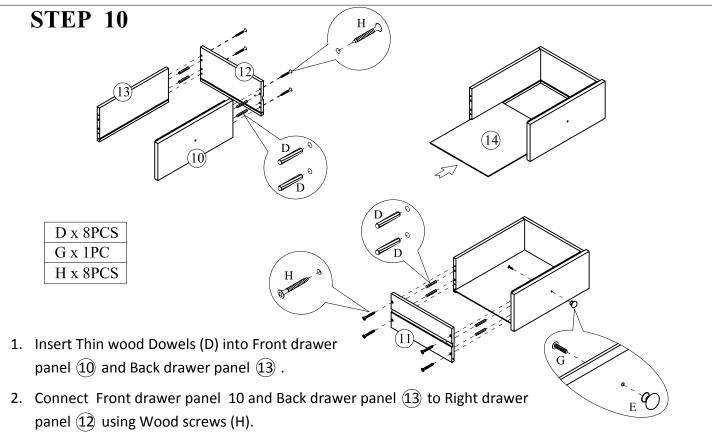

1. Attach Hinges (I) to Right side door 15 and both Left side doors 16 using Flathead screws (J) as shown.

- 3. Insert Bottom drawer panel 14 into grooves of panels 10 , 12 , and 13 .
- 4. Insert Thin wood dowels (D) into Left drawer panel 11 and attach to drawer assembly using Wood screws (H). Attach Knob (E) to Drawer front panel 10 using Knob screw (G).