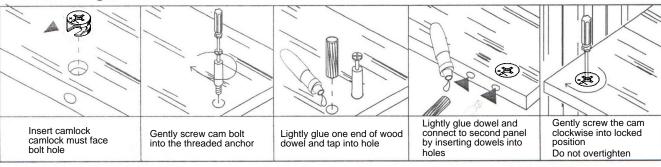

|        | 1PC  |  |
| 7          | SHELF                   |        | 1PC  |  |
| 8          | FRONT CROSSBAR          |        | 1PC  |  |
| 9          | CROSS BRACE             |        | 1PC  |  |
| 10         | FRONT<br>DRAWER PANEL   |        | 1PC  |  |
| (11)       | LEFT DRAWER<br>PANEL    |        | 1PC  |  |
| (12)       | RIGHT DRAWER<br>PANEL   |        | 1PC  |  |
| (13)       | BACK DRAWER<br>PANEL    |        | 1PC  |  |
| (14)       | BOTTOM DRAWER<br>PANEL  |        | 1PC  |  |
| (15)       | RIGHT SIDE DOOR         |        | 1PC  |  |
| 16         | LEFT SIDE DOOR          |        | 2PCS |  |
| 17)        | BACK PANEL              |        | 1PC  |  |
| 18)        | FOOT                    |        | 1PC  |  |

#### Assembling the unit with camlocks and wood dowels.



#### STEP 1

| A x 2PCS |
|----------|
| B x 2PCS |
| C x 2PCS |

- 1. Screw Cam bolts (B) and insert Dowels (C) into Bottom Panel 2.
- 2. Insert Cam locks (A) into Vertical divider panel (6).
- 3. Connect Bottom Panel ② to Middle divider panel ⑥ as shown. Gently tighten Cam locks.



# STEP 2

- Screw Cam bolts (B) and insert Dowels (C) into Middle divider Panel 6.
- Insert Cam Locks (A) into Horizontal diver Panel 5 and Bottom Panel 2.
- 3. Connect Horizontal divider panel 5 to assembly as shown and gently tighten Cam locks (A).
- 4. Screw Cam Bolts (B) and insert Dowels (C) into Left side Panel 3 as shown.
- 5. Connect Left Side Panel 3 to assembly and gently tighten Cam locks (A).
- 6. Insert Cam locks (A) into Front crossbar (8) and connect to assembly. Gently tighten Cam locks (A).