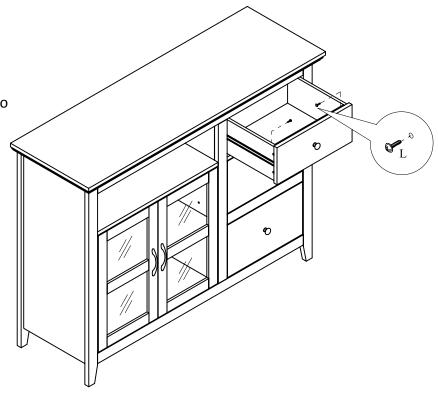

### **STEP 11**

L x 2PCS

- 1. Screw in Drawer screws (L) into inside of drawer.
- 2. Insert drawer into unit.
- 3. Enjoy.