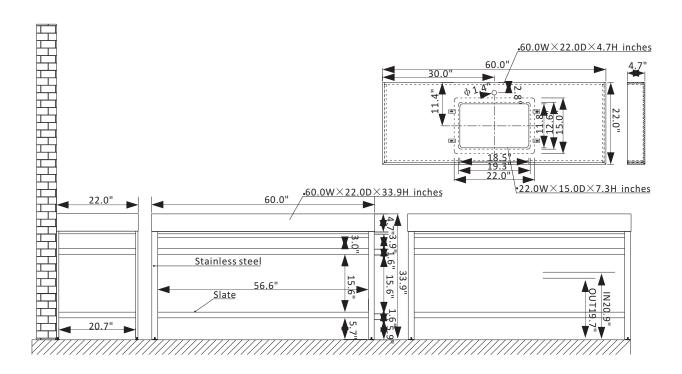

## **Features**

Constructed of high-quality stainless steel with sintered stone for superior durability and stability.

Structure base available in Brushed Gold or Matte Black finish to enhance your décor. Your choice of White or Gray countertop lends a touch of refined opulence.

Large open shelf below provides convenient space for storage or display.

Single, rectangular glazed white ceramic under-mount sink included.

Pre-drilled and designed for easy plumbing and faucet installation.