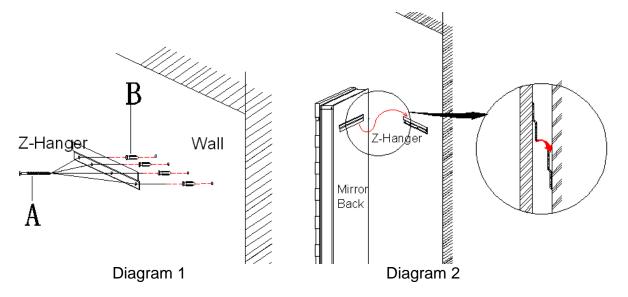

## **Assembly Steps:**

- 1. Mark the location of the screw holes of the Z-hanger on the wall, drill 4 holes on the wall where you marked using 1/4" drill bit (see diagram 1).
- 2. Insert 4 plastic anchors(B) into the holes (see diagram 1).
- 3. Place the Z-hanger to the wall, align the holes on the Z-hanger to plastic anchors(B),insert the screws(A)into the plastic anchors, tighten all screws by using a phillips head screw driver(Not provided) (see diagram 1).
- 4. Mount the Z-hanger on the back of mirror to another Z-hanger on the wall (see diagram 2).