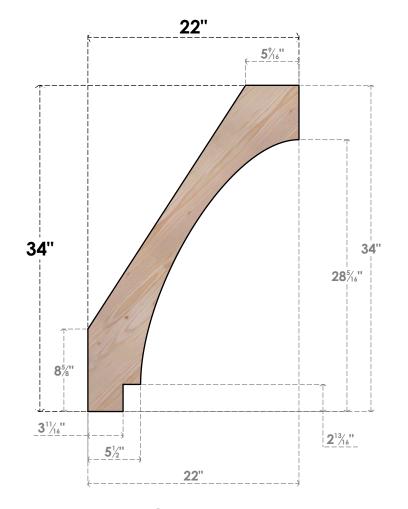

## BRC04X22X34IMP00SDF

3 1/2"W X 22"D X 34"H IMPERIAL SMOOTH BRACE, DOUGLAS FIR

SIDE