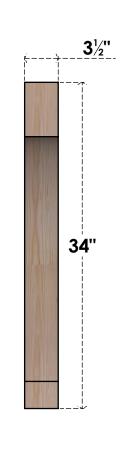

## BRC04X22X34IMP00SDF

3 1/2"W X 22"D X 34"H IMPERIAL SMOOTH BRACE, DOUGLAS FIR

SIDE

## **FRONT**

**EKENA MILLWORK** 2300 WEST MAIN ST. CLARKSVILLE, TX 75426 TOLL FREE: 866-607-0453 WWW.EKENAMILLWORK.COM