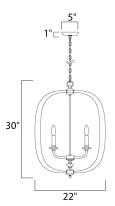

# **MEASUREMENTS**

DIMENSION : 22" W x 30" H MAX OAH : 69.5" OAH : 5" W x 1" H x 5" L CANOPY HANGING WEIGHT : 19.14 lb