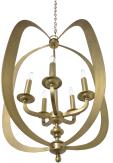

# **PRODUCT DESCRIPTION**

Arched channels of metal finished in your choice of Natural Aged Brass or Polished Nickel, form this minimalistic approach to traditional lighting. Oatmeal fabric shades adom the top of metal candle covers that give this collection a tailored look.

# **LAMPING**

INPUT VOLTAGE : 120V

: 5 x 60W Incandescent E12 Candelabra , 300W Total

BULB INCLUDED : (Not Included)

DIMMABLE

# MATERIAL

Metal