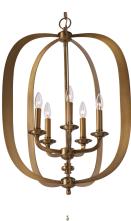

# **PRODUCT DESCRIPTION**

Arched channels of metal finished in your choice of Natural Aged Brass or Polished Nickel, form this minimalistic approach to traditional lighting. Oatmeal fabric shades adom the top of metal candle covers that give this collection a tailored look.

# **LAMPING**

INPUT VOLTAGE : 120V

: 5 x 60W Incandescent E12 Candelabra , 300W Total

BULB INCLUDED : (Not Included)

DIMMABLE

# MATERIAL

Metal