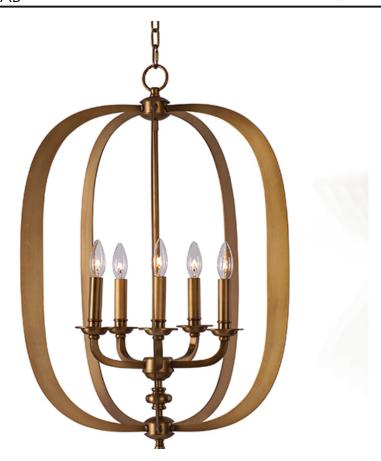

# **PRODUCT DESCRIPTION**

Arched channels of metal finished in your choice of Natural Aged Brass or Polished Nickel, form this minimalistic approach to traditional lighting. Oatmeal fabric shades adom the top of metal candle covers that give this collection a tailored look.

# **LAMPING**

INPUT VOLTAGE : 120V

: 5 x 60W Incandescent E12 Candelabra , 300W Total

BULB INCLUDED : (Not Included)

DIMMABLE

# MATERIAL

Metal