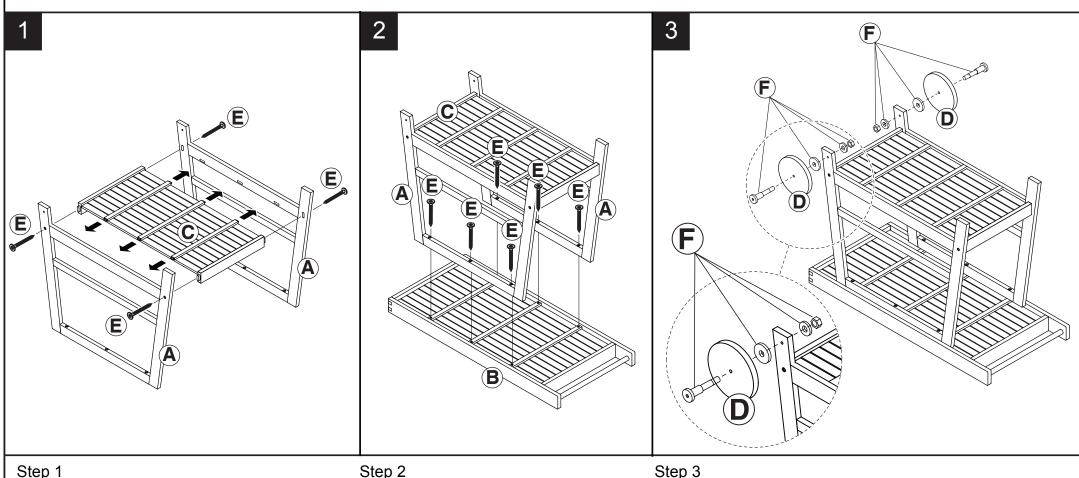

## Part List and Hardware List

| PIECE | DESCRIPTION  | PICTURE  | QUANTITY |
|-------|--------------|----------|----------|
| А     | Leg fame     |          | 2X       |
| В     | Top fame     |          | 1X       |
| С     | Shelf fame   |          | 1X       |
| D     | Wheel        | $\odot$  | 2X       |
| Е     | Screw        | <b>⊚</b> | 10X      |
| F     | Bolt         |          | 2X       |
| G     | Hex Wrenches |          | 1X       |
| Н     | Allen Key    | 4 mm     | 1X       |

Estimated Assembly Time: 30 minutes.

Tools Required for Assembly (included): Allen Key

Step 1
Attached (A) to (C), Using(E) tighten by (H).

Step 2 Attached (A),(C) to (B), Using(E) tighten by (H).

Step 3
Attached (D), to (A),(B,(C),
Using(F) tighten by (H) and (G).