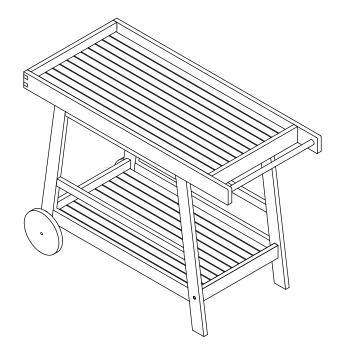

ke sure that you have all parts indicated before you begin assembly of this item
- \* This item should be assembled on a soft surface to prevent scratching the finish during assembly
- \* This item may require periodic tightening

## Part List and Hardware List

| PIECE | DESCRIPTION  | PICTURE  | QUANTITY |
|-------|--------------|----------|----------|
| А     | Leg fame     |          | 2X       |
| В     | Top fame     |          | 1X       |
| С     | Shelf fame   |          | 1X       |
| D     | Wheel        | $\odot$  | 2X       |
| Е     | Screw        | <b>⊚</b> | 10X      |
| F     | Bolt         |          | 2X       |
| G     | Hex Wrenches |          | 1X       |
| Н     | Allen Key    | 4 mm     | 1X       |

Model# PAT7032

Product Dimensions: 20.9" W x 28.44" D x 31.9" H



## **PREPARATION**

Before beginning assembly of product, make sure all parts are present. Compare parts with package contents list and hardware contents list. If any part is missing or damaged, do not attempt to assemble the product.

Estimated Assembly Time: 30 minutes.

Tools Required for Assembly (included): Allen Key



Step 1
Attached (A) to (C), Using(E) tighten by (H).

Step 2 Attached (A),(C) to (B), Using(E) tighten by (H).

Step 3
Attached (D), to (A),(B,(C),
Using(F) tighten by (H) and (G).