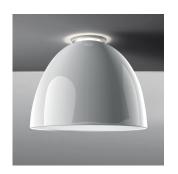

#### Features & Accessories —

• Subtle indirect lighting creating a halo on the ceiling

#### Colors & Finishes -

| CI          |
|-------------|
| Gloss white |

#### Materials =

- Body of lamp in aluminum
- Lower diffuser in polycarbonate