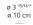

|---------|------|
|---------|------|

| Specifications                  |                  |
|---------------------------------|------------------|
| Lamp type                       | LED-T            |
| Lamp                            | max 150W E26/A19 |
| Lamp Included                   | No               |
| Control type                    | Dimmable 2-Wire  |
|                                 |                  |
| Input Voltage                   | 120V             |
| Input Voltage Power consumption | 120V<br>N/A      |

#### Colors & Finishes -

| CI          |
|-------------|
| Gloss white |

#### Materials =

- Body of lamp in aluminum
- Lower diffuser in polycarbonate

#### Features & Accessories —

• Subtle indirect lighting creating a halo on the ceiling

#### Dimensions =





16 <sup>15/16</sup>″ 43 cm



ø 21 11/16"

### Light distribution -

Direct/Indirect



Red = Max Cd. Through Vertical plane
Blue = Max Cd. Through Horizontal plane

## Packaging =

1 Box

1 x 26" x 26" x -1/2" / 17.86 lbs - 66 cm x 66 cm x 62 cm / 8.1 kg

### Luminaire weight —

5.73 lbs / 2.6 kg

Warranty —

5 year Limited warranty